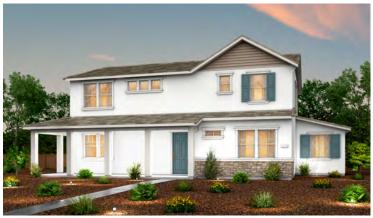

## MONARCH

CITRINE | PLAN 2834

2,834 SQ. FT. | TWO STORY | 4 BEDROOMS | 3 BATHROOMS | 4 BAY GARAGE

**SPANISH - ELEVATION A** 

**COTTAGE - ELEVATION B** 

**BUNGALOW - ELEVATION C** 

Price, plans and terms are effective on the date of publication and subject to change without notice. Depictions of homes or other features are conceptual. Decorative items and other items shown may be decorator suggestions that are not included in the purchase price and availability may vary. Persons in photos do not reflect racial preference and housing is open to all without regard to race, color, religion, sex, handicap, familial status, or national origin. ©2022 Century Communities.