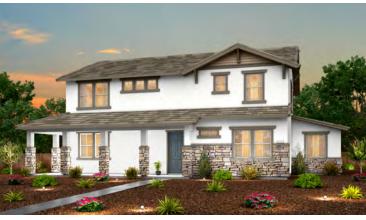

## MONARCH

CITRINE | PLAN 2834

2,834 SQ. FT. | TWO STORY | 4 BEDROOMS | 3 BATHROOMS | 4 BAY GARAGE

**SPANISH - ELEVATION A** 

**COTTAGE - ELEVATION B** 

**BUNGALOW - ELEVATION C** 

Price, plans and terms are effective on the date of publication and subject to change without notice. Depictions of homes or other features are conceptual. Decorative items and other items shown may be decorator suggestions that are not included in the purchase price and availability may vary. Persons in photos do not reflect racial preference and housing is open to all without regard to race, color, religion, sex, handicap, familial status, or national origin. ©2022 Century Communities.