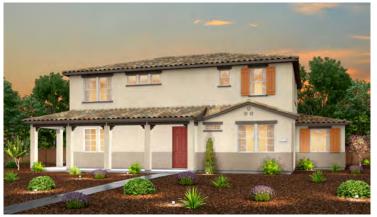

## MONARCH

CITRINE | PLAN 2834

2,834 SQ. FT. | TWO STORY | 4 BEDROOMS | 3 BATHROOMS | 4 BAY GARAGE

**SPANISH - ELEVATION A** 

**COTTAGE - ELEVATION B** 

**BUNGALOW - ELEVATION C** 

Price, plans and terms are effective on the date of publication and subject to change without notice. Depictions of homes or other features are conceptual. Decorative items and other items shown may be decorator suggestions that are not included in the purchase price and availability may vary. Persons in photos do not reflect racial preference and housing is open to all without regard to race, color, religion, sex, handicap, familial status, or national origin. ©2022 Century Communities.