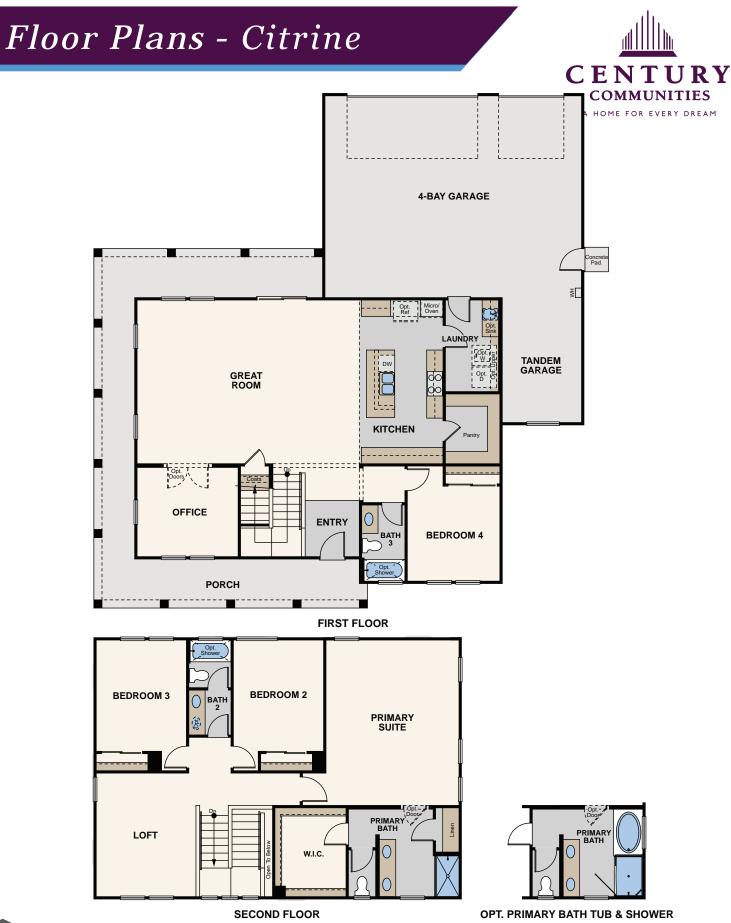

## MONARCH

CITRINE | PLAN 2834

2,834 SQ. FT. | TWO STORY | 4 BEDROOMS | 3 BATHROOMS | 4 BAY GARAGE

**SPANISH - ELEVATION A** 

**COTTAGE - ELEVATION B** 

**BUNGALOW - ELEVATION C** 

Price, plans and terms are effective on the date of publication and subject to change without notice. Depictions of homes or other features are conceptual. Decorative items and other items shown may be decorator suggestions that are not included in the purchase price and availability may vary. Persons in photos do not reflect racial preference and housing is open to all without regard to race, color, religion, sex, handicap, familial status, or national origin. ©2022 Century Communities.