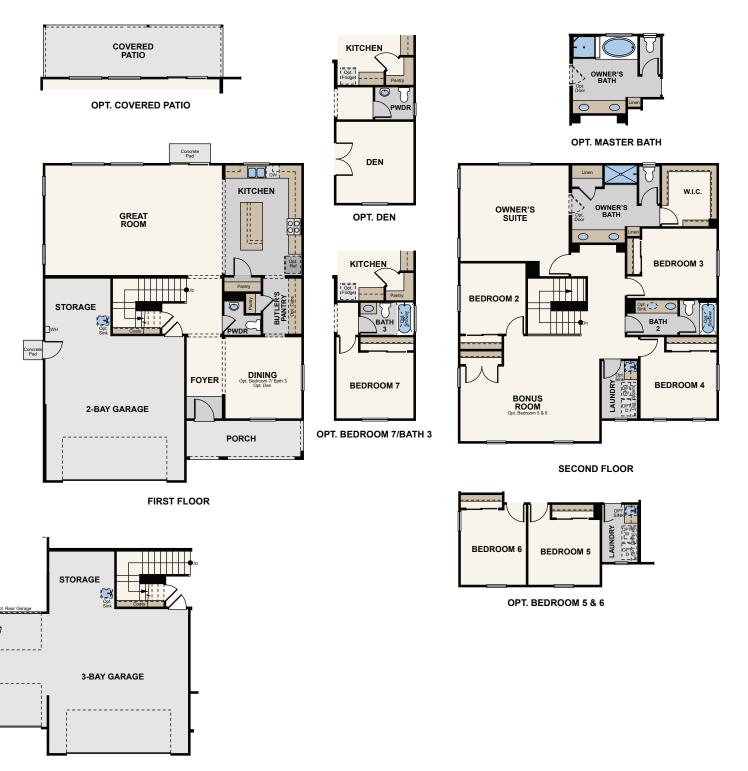

## ROSEWOOD AT TERRA RANCH

CRIMSON | PLAN 2790

2,790 SQ. FT. | TWO – STORY | 4 BEDROOMS | 2.5 BATHROOMS | BONUS ROOM | 2 BAY GARAGE OPTIONAL: COVERED PATIO | TUB AT OWNER'S SUITE | BEDROOM 7 / BATH 3 | DEN | BEDROOM 5 & 6 AT BONUS ROOM | 3 BAY GARAGE

## Floor Plans

## OPT. 3 BAY GARAGE

Price, plans and terms are effective on the date of publication and subject to change without notice. Depictions of homes or other features are conceptual. Decorative items and other items shown may be decorator suggestions that are not included in the purchase price and availability may vary. Persons in photos do not reflect racial preference and housing is open to all without regard to race, color, religion, sex, handicap, familial status, or national origin. ©2020 Century Communities.