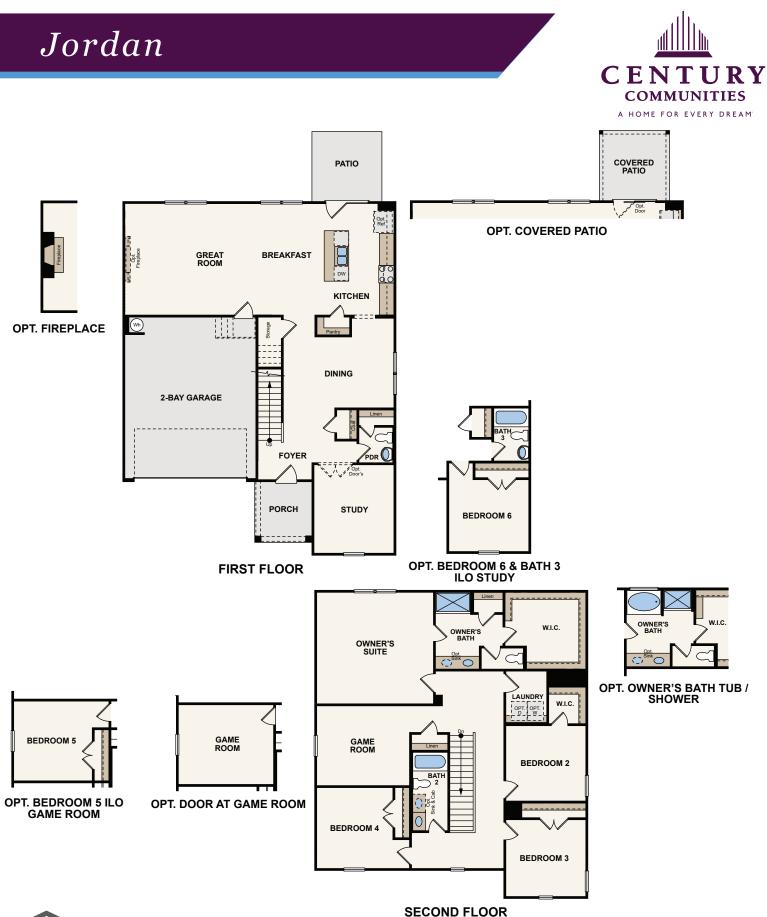

## **SIGNATURE SERIES**

PLAN 2802

APPROX. 2,802 SQ. FT. | 4-6 BEDROOMS | 2.5-3 BATHROOMS | 2-BAY GARAGE

**ELEVATION A** 

ELEVATION B

ELEVATION C

Price, plans and terms are effective on the date of publication and subject to change without notice. Depictions of homes or other features are conceptual. Decorative items and other items shown may be decorator suggestions that are not included in the purchase price and availability may vary. Persons in photos do not reflect racial preference and housing is open to all without regard to race, color, religion, sex, handicap, familial status, or national origin. ©2020 Century Communities.