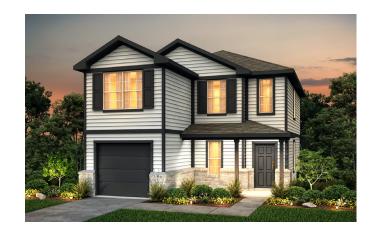

## **MILLICAN GROVE**

THE STRATFORD

APPROX. 1,471 SQ. FT. | TWO-STORY | 3 BEDROOMS | 2.5 BATHROOMS | 1-CAR GARAGE

**ELEVATION A** 

**ELEVATION B** 

**ELEVATION C** 

Price, plans and terms are effective on the date of publication and subject to change without notice. Depictions of homes or other features are conceptual. Decorative items and other items shown may be decorator suggestions that are not included in the purchase price and availability may vary. Persons in photos do not reflect racial preference and housing is open to all without regard to race, color, religion, sex, handicap, familial status, or national origin. ©2019 Century Communities.