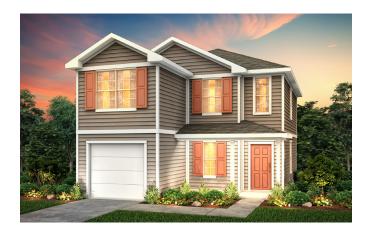

## **MILLICAN GROVE**

THE STRATFORD

APPROX. 1,471 SQ. FT. | TWO-STORY | 3 BEDROOMS | 2.5 BATHROOMS | 1-CAR GARAGE

**ELEVATION A** 

**ELEVATION B** 

**ELEVATION C** 

Price, plans and terms are effective on the date of publication and subject to change without notice. Depictions of homes or other features are conceptual. Decorative items and other items shown may be decorator suggestions that are not included in the purchase price and availability may vary. Persons in photos do not reflect racial preference and housing is open to all without regard to race, color, religion, sex, handicap, familial status, or national origin. ©2019 Century Communities.