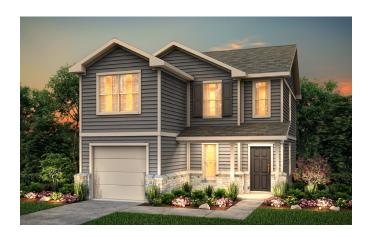

## **MILLICAN GROVE**

THE STRATFORD

APPROX. 1,471 SQ. FT. | TWO-STORY | 3 BEDROOMS | 2.5 BATHROOMS | 1-CAR GARAGE

**ELEVATION A** 

**ELEVATION B** 

**ELEVATION C** 

Price, plans and terms are effective on the date of publication and subject to change without notice. Depictions of homes or other features are conceptual. Decorative items and other items shown may be decorator suggestions that are not included in the purchase price and availability may vary. Persons in photos do not reflect racial preference and housing is open to all without regard to race, color, religion, sex, handicap, familial status, or national origin. ©2019 Century Communities.