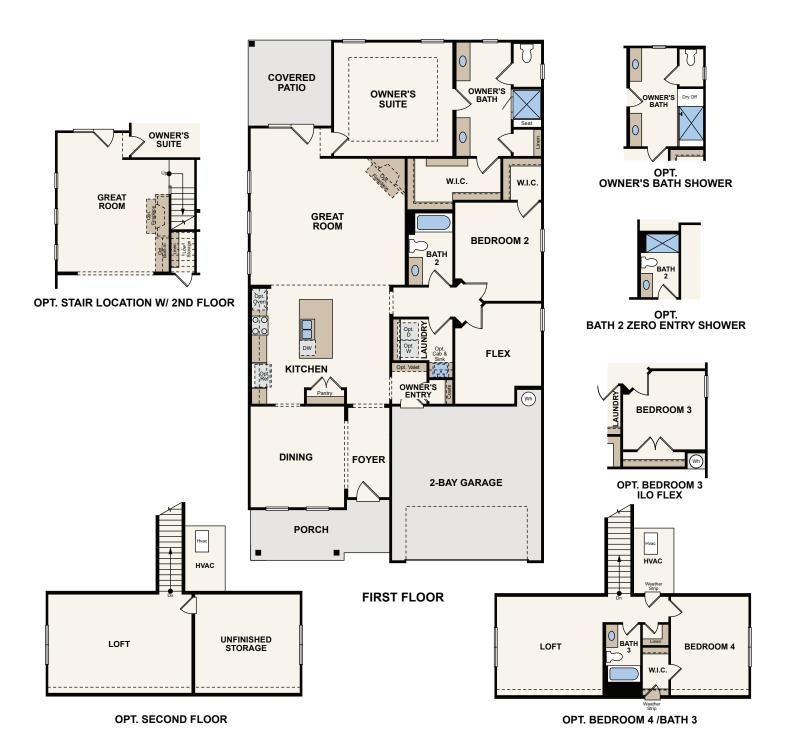

## 2004 SQ. FT. | ONE STORY | 2 BEDROOM | 2 BATHROOMS | 2-CAR GARAGE

In a continuous effort by Century Communities to improve the quality of your home, we reserve the right to change features, options, plans and specifications without notice. Floorplans and elevation renderings are conceptual artists' renderings for marketing purposes only. Elevations and floorplans may vary based on actual homesite and Century Communities may be required to build the home in a mirror image to the floorplans shown, including the garage, due to construction and building design requirements of the homesite. Significant changes may be made during or after the construction of the model homes. Century Communities reserves the right to modify, relocate or eliminate any or all of the features, specifications, plan utilities, design or shape thereof without notice or obligations to the purchaser. Please see your onsite sassociate for additional information. Brick/Stone returns are not standard on the elevations, please see your onsite agent for details. Century Communities. Revised 11/12/2020