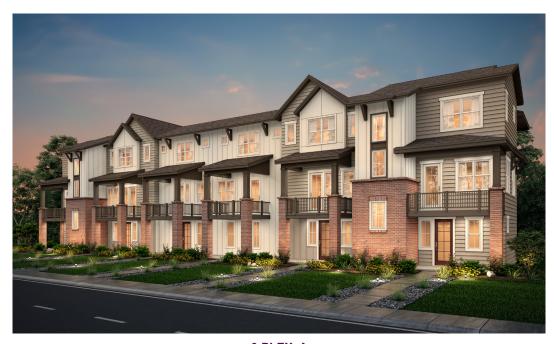

## Elevations

## **PEARSON GROVE**

PLAN 20320 - THREE-STORY | 1416 SQ. FT. | 2 BED | 2.5 BATH | 2 BAY GARAGE

5-PLEX, B

6-PLEX, A

Price, plans and terms are effective on the date of publication and subject to change without notice. Depictions of homes or other features are conceptual. Decorative items and other items shown may be decorator suggestions that are not included in the purchase price and availability may vary. Persons in photos do not reflect racial preference and housing is open to all without regard to race, color, religion, sex, handicap, familial status, or national origin. ©2020 Century Communities.