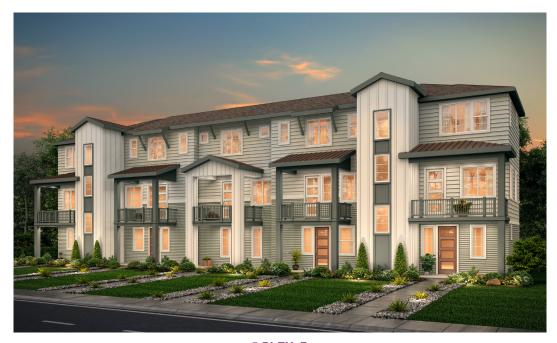

## Elevations

## **PEARSON GROVE**

PLAN 20320 - THREE-STORY | 1416 SQ. FT. | 2 BED | 2.5 BATH | 2 BAY GARAGE

5-PLEX, B

6-PLEX, A

Price, plans and terms are effective on the date of publication and subject to change without notice. Depictions of homes or other features are conceptual. Decorative items and other items shown may be decorator suggestions that are not included in the purchase price and availability may vary. Persons in photos do not reflect racial preference and housing is open to all without regard to race, color, religion, sex, handicap, familial status, or national origin. ©2020 Century Communities.