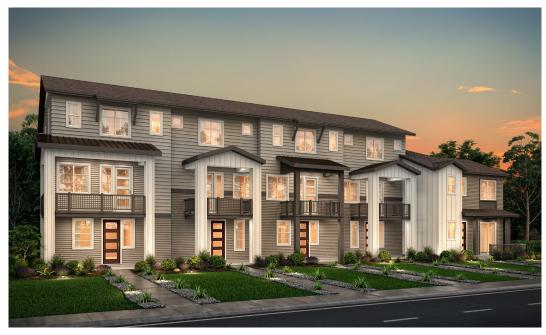

## Elevations

## **PEARSON GROVE**

PLAN 20333 - THREE-STORY | 1416 SQ. FT. | 2 BED | 2.5 BATH | 2 BAY GARAGE

5-PLEX, A

5-PLEX, B

Price, plans and terms are effective on the date of publication and subject to change without notice. Depictions of homes or other features are conceptual. Decorative items and other items shown may be decorator suggestions that are not included in the purchase price and availability may vary. Persons in photos do not reflect racial preference and housing is open to all without regard to race, color, religion, sex, handicap, familial status, or national origin. ©2020 Century Communities.