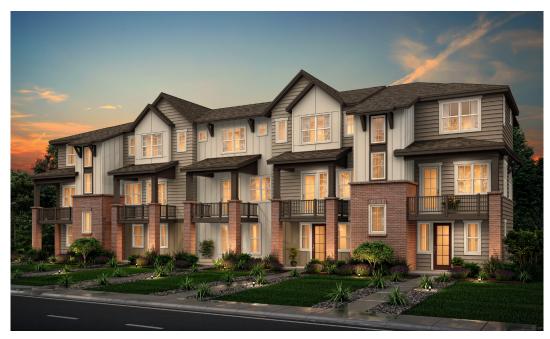

## Elevations

## **PEARSON GROVE**

PLAN 20333 - THREE-STORY | 1416 SQ. FT. | 2 BED | 2.5 BATH | 2 BAY GARAGE

5-PLEX, A

5-PLEX, B

Price, plans and terms are effective on the date of publication and subject to change without notice. Depictions of homes or other features are conceptual. Decorative items and other items shown may be decorator suggestions that are not included in the purchase price and availability may vary. Persons in photos do not reflect racial preference and housing is open to all without regard to race, color, religion, sex, handicap, familial status, or national origin. ©2020 Century Communities.