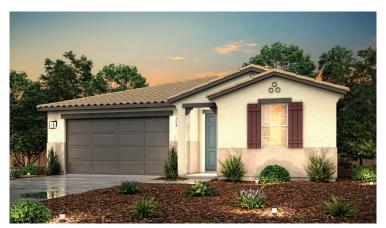

## **MONARCH**

JADE | PLAN 2033

2,033 SQ. FT. | SINGLE STORY | 3-4 BEDROOMS | 3 BATHROOMS | 2-3 BAY GARAGE

**SPANISH - ELEVATION A** 

**COTTAGE - ELEVATION B** 

**BUNGALOW - ELEVATION C** 

Price, plans and terms are effective on the date of publication and subject to change without notice. Depictions of homes or other features are conceptual. Decorative items and other items shown may be decorator suggestions that are not included in the purchase price and availability may vary. Persons in photos do not reflect racial preference and housing is open to all without regard to race, color, religion, sex, handicap, familial status, or national origin. ©2021 Century Communities.