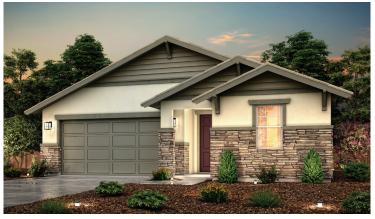

## **MONARCH**

JADE | PLAN 2033

2,033 SQ. FT. | SINGLE STORY | 3-4 BEDROOMS | 3 BATHROOMS | 2-3 BAY GARAGE

**SPANISH - ELEVATION A** 

**COTTAGE - ELEVATION B** 

**BUNGALOW - ELEVATION C** 

Price, plans and terms are effective on the date of publication and subject to change without notice. Depictions of homes or other features are conceptual. Decorative items and other items shown may be decorator suggestions that are not included in the purchase price and availability may vary. Persons in photos do not reflect racial preference and housing is open to all without regard to race, color, religion, sex, handicap, familial status, or national origin. ©2021 Century Communities.