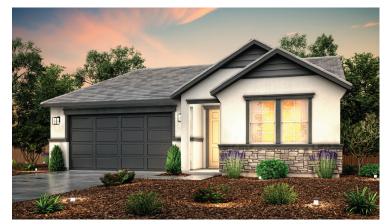

## **MONARCH**

JADE | PLAN 2033

2,033 SQ. FT. | SINGLE STORY | 3-4 BEDROOMS | 3 BATHROOMS | 2-3 BAY GARAGE

**SPANISH - ELEVATION A** 

**COTTAGE - ELEVATION B** 

**BUNGALOW - ELEVATION C** 

Price, plans and terms are effective on the date of publication and subject to change without notice. Depictions of homes or other features are conceptual. Decorative items and other items shown may be decorator suggestions that are not included in the purchase price and availability may vary. Persons in photos do not reflect racial preference and housing is open to all without regard to race, color, religion, sex, handicap, familial status, or national origin. ©2021 Century Communities.