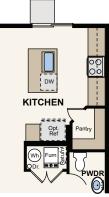

# **MERIDIAN RANCH**

**THE AVON - 39205** 

TWO-STORY | 1993-2823 SQ. FT | 4-5 BED | 2.5-3.5 BATH | 2-3 BAY GARAGE

GREAT ROOM DINING **OPT. PATIO / OPT. COVERED PATIO** 

**OPT. EXPANDED KITCHEN** 

Ranch