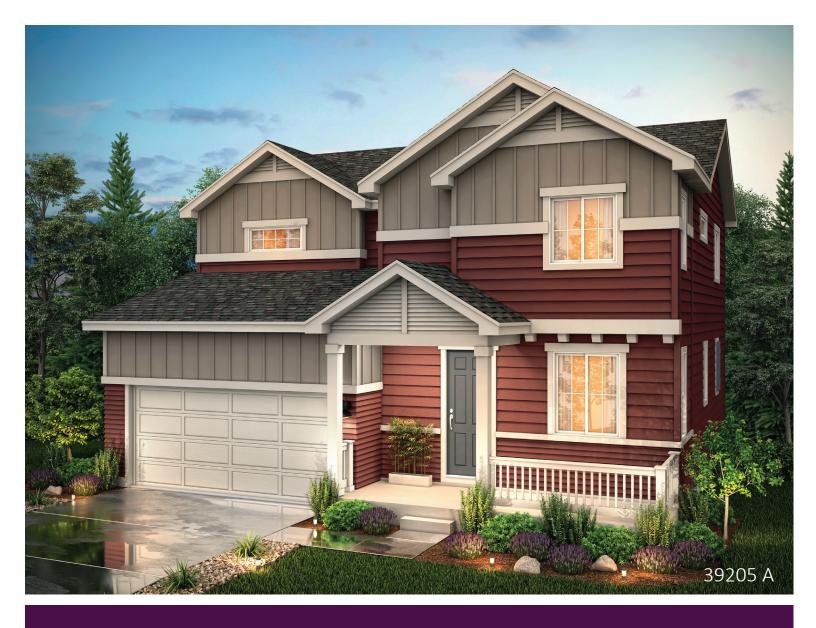

# **MERIDIAN RANCH**

**THE AVON - 39205** 

TWO-STORY | 1993-2823 SQ. FT | 4-5 BED | 2.5-3.5 BATH | 2-3 BAY GARAGE

GREAT ROOM DINING **OPT. PATIO / OPT. COVERED PATIO** 

**OPT. EXPANDED KITCHEN** 

Ranch

# Rolling Hills at Meridian THE AVON - 39205