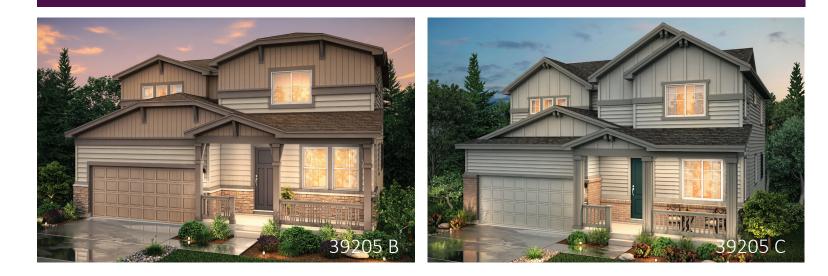

# **MERIDIAN RANCH**

**THE AVON - 39205** 

TWO-STORY | 1993-2823 SQ. FT | 4-5 BED | 2.5-3.5 BATH | 2-3 BAY GARAGE

GREAT ROOM DINING **OPT. PATIO / OPT. COVERED PATIO** 

**OPT. EXPANDED KITCHEN** 

Ranch

# Rolling Hills at Meridian THE AVON - 39205