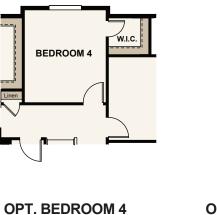

# **MERIDIAN RANCH**

**THE AVON - 39205** 

TWO-STORY | 1993-2823 SQ. FT | 4-5 BED | 2.5-3.5 BATH | 2-3 BAY GARAGE

GREAT ROOM DINING **OPT. PATIO / OPT. COVERED PATIO** 

**OPT. EXPANDED KITCHEN** 

Ranch