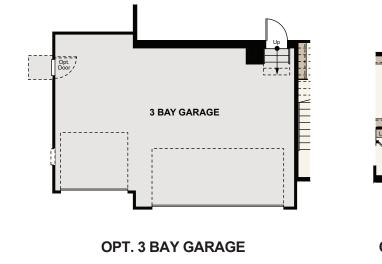

# **MERIDIAN RANCH**

**THE AVON - 39205** 

TWO-STORY | 1993-2823 SQ. FT | 4-5 BED | 2.5-3.5 BATH | 2-3 BAY GARAGE

GREAT ROOM DINING **OPT. PATIO / OPT. COVERED PATIO** 

**OPT. EXPANDED KITCHEN** 

Ranch