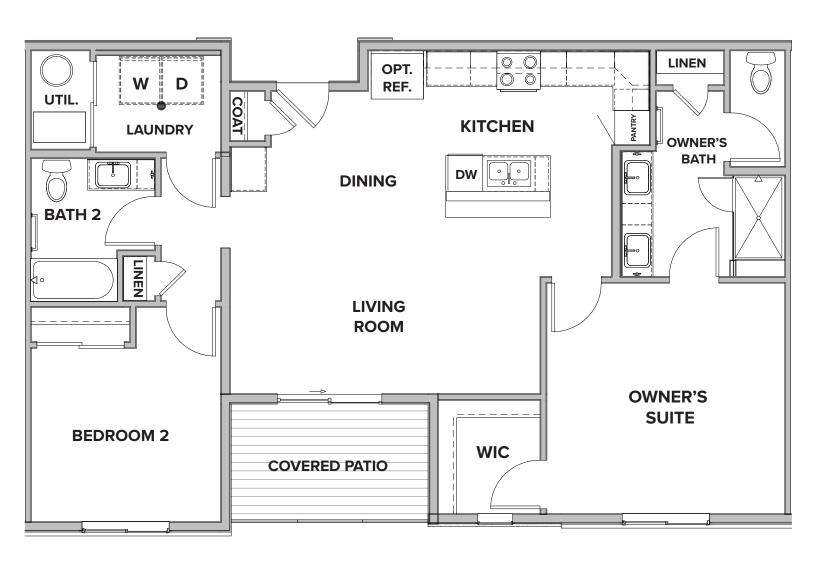

## THE TRAILS AT WESTCREEK

RESIDENCE 2A APPROX. 1,147 SQ. FT. | 2 BEDS | 2 BATHS

Price, plans and terms are effective on the date of publication and subject to change without notice. Depictions of homes or other features are conceptual. Decorative items and other items shown may be decorator suggestions that are not included in the purchase price and availability may vary. Persons in photos do not reflect racial preference and housing is open to all without regard to race, color, religion, sex, handicap, familial status, or national origin. ©2020 Century Communities, Inc.