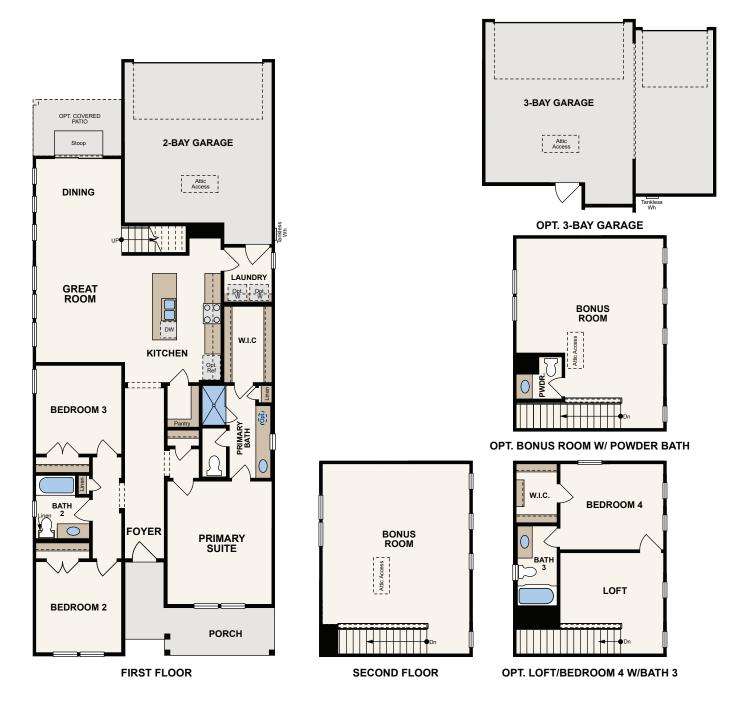

## Floor Plan

## KNOX | PLAN 1560

APPROX. 1985 SQ. FT.

1.5-STORY | 3-4 BEDROOMS | 2-3 BATHROOMS | BONUS ROOM | 2-BAY ATTACHED GARAGE OPTIONS FOR DUAL SINKS IN PRIMARY BATH, COVERED PATIO AND MORE

Prices, plans, and terms are effective on the date of publication and subject to change without notice. Square footage/acreage shown is only an estimate and actual square footage/acreage will differ. Buyer should rely on his or her own evaluation of usable area. Depictions of homes or other features are artist conceptions. Hardscape, landscape, and other items shown may be decorator suggestions that are not included in the purchase price and availability may vary. ©2020 Century Communities, Inc. Rev. 12/17/2020