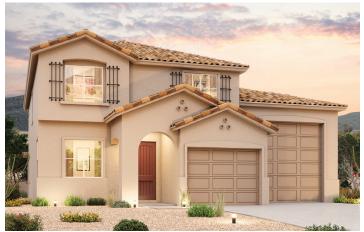

## THE SERIES AT NORTH COPPER CANYON

**PLAN 2475** 

APPROX. 2,475 SQ. FT. | 3-5 BEDROOMS | 2.5-3.5 BATHROOMS | 1-BAY GARAGE + SUPER GARAGE

**ELEVATION A** 

**ELEVATION B** 

**ELEVATION C** 

Prices, plans, and terms are effective on the date of publication and subject to change without notice. Square footage/acreage shown is only an estimate and actual square footage/acreage will differ. Buyer should rely on his or her own evaluation of usable area. Depictions of homes or other features are artist conceptions. Hardscape, landscape, and other items shown may be decorator suggestions that are not included in the purchase price and availability may vary. ©2021 Century Communities, Inc. Rev. 06/04/2021