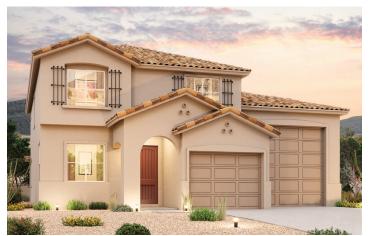

## THE PALMS COLLECTION AT NORTH COPPER CANYON

**PLAN 2475** 

APPROX. 2,475 SQ. FT. | 3-5 BEDROOMS | 2.5-3.5 BATHROOMS | 1-BAY GARAGE + SUPER GARAGE

**ELEVATION A** 

**ELEVATION B** 

**ELEVATION C** 

Prices, plans, and terms are effective on the date of publication and subject to change without notice. Square footage/acreage shown is only an estimate and actual square footage/acreage will differ. Buyer should rely on his or her own evaluation of usable area. Depictions of homes or other features are artist conceptions. Hardscape, landscape, and other items shown may be decorator suggestions that are not included in the purchase price and availability may vary. ©2021 Century Communities, Inc. Rev. 10/27/2021