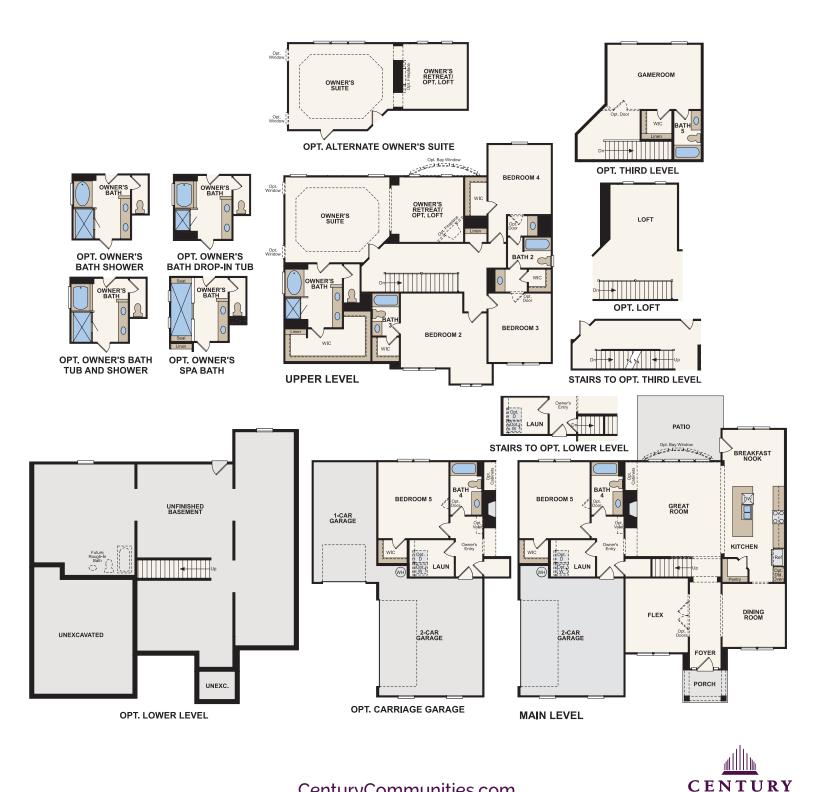

## OAKMONTE

APPROX. 3,365-3,431 SQ. FT. \ TWO-STORY 5 BEDROOMS \ 4 BATHROOMS \ 2-CAR GARAGE

**ELEVATION A** 

**ELEVATION B** 

**ELEVATION C** 

**ELEVATION D** 

## **OAKMONTE**

APPROX. 3,365-3,431 SQ. FT. \ TWO-STORY 5 BEDROOMS \ 4 BATHROOMS \ 2-CAR GARAGE