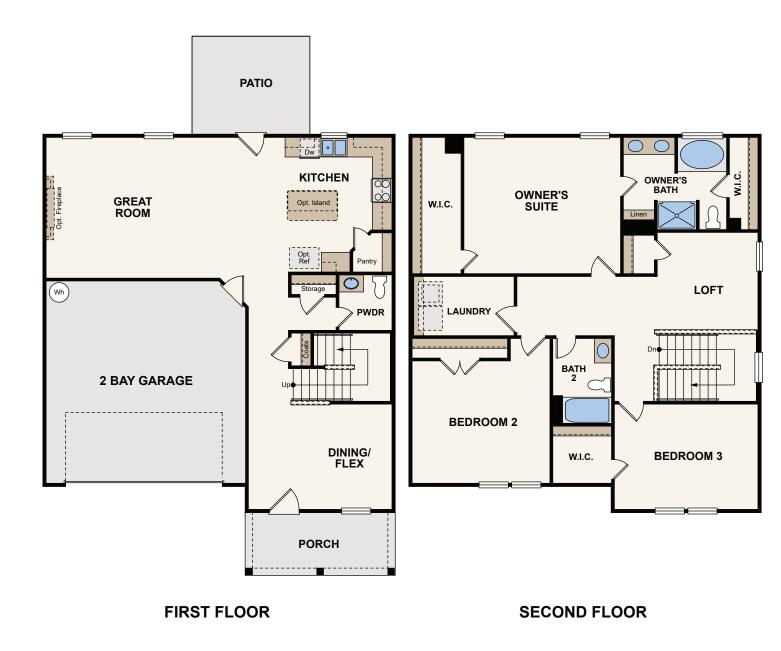

## 2,243 SQ. FT. | TWO STORY | 3 BEDROOMS | 2.5 BATHROOMS | 2-CAR GARAGE

EQUAL HOUSING OPPORTUNITY In a continuous effort by Century Communities to improve the quality of your home, we reserve the right to change features, options, plans and specifications without notice. Floorplans and elevation renderings are conceptual artists' renderings for marketing purposes only. Elevations and floorplans may vary based on actual homesite and Century Communities may be required to build the home in a mirror image to the floorplans shown, including the garage, due to construction and building design requirements of the homesite. Significant changes may be made during or after the construction of the model homes. Century Communities reserves the right to modify, relocate or eliminate any or all of the features, specifications, plan utilities, design or shape thereof without notice or obligations to the purchaser. Please see your onsite sales associate for additional information. Brick/Stone returns are not standard on the elevations, please see your onsite agent for details. Century Communities. Revised 03/10/2021