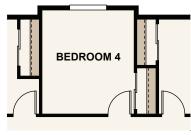

## Floor Plan

## **SILVERSTONE**

THE FRASER - 36204

APPROX. 1,893 SQ. FT. | TWO STORY | 3- 4 BED | 2.5 BATH | 2 BAY GARAGE

**OPT. PATIO/COVERED PATIO** 

OPT. BEDROOM 4