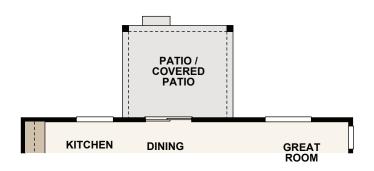

## Floor Plan

## **SILVERSTONE**

THE FRASER - 36204

APPROX. 1,893 SQ. FT. | TWO STORY | 3- 4 BED | 2.5 BATH | 2 BAY GARAGE

**OPT. PATIO/COVERED PATIO** 

OPT. BEDROOM 4