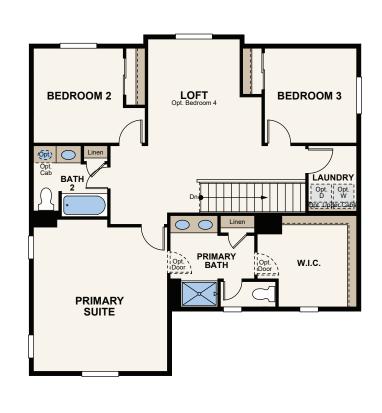

## Floor Plan

## **SILVERSTONE**

THE FRASER - 36204

APPROX. 1,893 SQ. FT. | TWO STORY | 3- 4 BED | 2.5 BATH | 2 BAY GARAGE

**OPT. PATIO/COVERED PATIO** 

OPT. BEDROOM 4

## Floor Plans

FIRST FLOOR SECOND FLOOR **CRAWL SPACE** 

Seller reserves the right to make changes or modifications to plans, amenities, maps, plan specifications, materials, features that are not to scale, and may not accurately depict the homes or lots as they are built. These illustrations may depict options and features that are not standard on all models. Optional features are footages, and if included, will wary according to size and location of homes or other features, and other amenities are footages, will wary according to size and location of homes or other features are subject to change without router. Was, plants, and it included, will wary according to size and location of homes or other features are footages, window locations, and room configurations may vary with elevation. Model home interior decorating, and other amenities are footages, window locations, and room configurations may vary with elevation. Model home interior decorating, and other amenities are footages, window locations, and room configurations may vary with elevation. Model home interior decorating fencing, and other amenities are footages, window locations, and room configurations may vary with elevation. Model home interior decorating fencing, and other amenities are footages, window locations, and room configurations may vary with elevation. Whose interior decorating fencing, and elevation included, will wary according to size and location of the lot. Exterior treatments, square footages, many periods, indicating in elevation included, will wary according to size and location of the lot. Exterior treatments, square footages, many periods, finding in elevation included, will wary according to size and location of the lot. Exterior treatments, square footages, many periods, indication of the lot. Exterior treatments, square footages, many periods, indication of the lot. Exterior treatments, square footages, many periods, indication of the lot. Exterior treatments, square footages, many periods, indication of the lot. Exterior treatments, square footages, many periods, indication of the lot. Exterior treatments, square footages, many periods, indication of the lot. Exterior treatments, square footages, many periods, indication of the lot. Exterior treatments, square footages, will be a contraction of the lot. Exterior treatments are not such as a contract of the lot. Exterior treatments are not