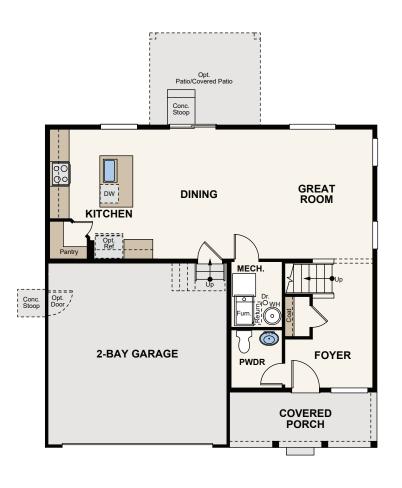

## Floor Plan

## **SILVERSTONE**

THE FRASER - 36204

APPROX. 1,893 SQ. FT. | TWO STORY | 3- 4 BED | 2.5 BATH | 2 BAY GARAGE

**OPT. PATIO/COVERED PATIO** 

OPT. BEDROOM 4

## Floor Plans

FIRST FLOOR SECOND FLOOR **CRAWL SPACE** 

Seller reserves the right to make changes or modifications to plans, amenities, maps, plan specifications, materials, features that are not to scale, and may not accurately depict the homes or lots as they are built. These illustrations may depict options and features that are not standard on all models. Optional features are footages, and if included, will wary according to size and location of homes or other features, and other amenities are footages, will wary according to size and location of homes or other features are subject to change without router. Was, plants, and it included, will wary according to size and location of homes or other features are footages, window locations, and room configurations may vary with elevation. Model home interior decorating, and other amenities are footages, window locations, and room configurations may vary with elevation. Model home interior decorating, and other amenities are footages, window locations, and room configurations may vary with elevation. Model home interior decorating fencing, and other amenities are footages, window locations, and room configurations may vary with elevation. Model home interior decorating fencing, and other amenities are footages, window locations, and room configurations may vary with elevation. Whose interior decorating fencing, and elevation included, will wary according to size and location of the lot. Exterior treatments, square footages, many periods, indicating in elevation included, will wary according to size and location of the lot. Exterior treatments, square footages, many periods, finding in elevation included, will wary according to size and location of the lot. Exterior treatments, square footages, many periods, indication of the lot. Exterior treatments, square footages, many periods, indication of the lot. Exterior treatments, square footages, many periods, indication of the lot. Exterior treatments, square footages, many periods, indication of the lot. Exterior treatments, square footages, many periods, indication of the lot. Exterior treatments, square footages, many periods, indication of the lot. Exterior treatments, square footages, many periods, indication of the lot. Exterior treatments, square footages, will be a contraction of the lot. Exterior treatments are not such as a contract of the lot. Exterior treatments are not