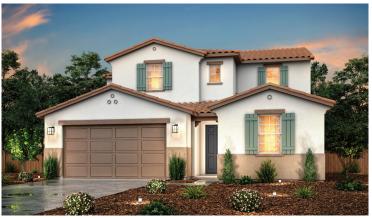

## MONARCH

SAFFRON | PLAN 3040

3,040-3,224 SQ. FT. | TWO STORY | 4-6 BEDROOMS | 3-4 BATHROOMS | 3-4 BAY GARAGE

**SPANISH - ELEVATION A** 

**COTTAGE - ELEVATION B** 

**BUNGALOW - ELEVATION C** 

Price, plans and terms are effective on the date of publication and subject to change without notice. Depictions of homes or other features are conceptual. Decorative items and other items shown may be decorator suggestions that are not included in the purchase price and availability may vary. Persons in photos do not reflect racial preference and housing is open to all without regard to race, color, religion, sex, handicap, familial status, or national origin. ©2021 Century Communities.