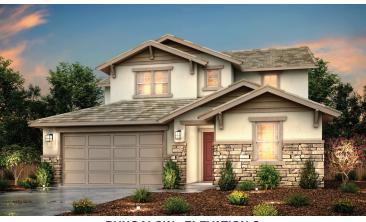

## MONARCH

SAFFRON | PLAN 3040

3,040-3,224 SQ. FT. | TWO STORY | 4-6 BEDROOMS | 3-4 BATHROOMS | 3-4 BAY GARAGE

**SPANISH - ELEVATION A** 

**COTTAGE - ELEVATION B** 

**BUNGALOW - ELEVATION C** 

Price, plans and terms are effective on the date of publication and subject to change without notice. Depictions of homes or other features are conceptual. Decorative items and other items shown may be decorator suggestions that are not included in the purchase price and availability may vary. Persons in photos do not reflect racial preference and housing is open to all without regard to race, color, religion, sex, handicap, familial status, or national origin. ©2021 Century Communities.