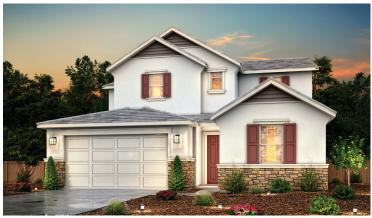

## MONARCH

SAFFRON | PLAN 3040

3,040-3,224 SQ. FT. | TWO STORY | 4-6 BEDROOMS | 3-4 BATHROOMS | 3-4 BAY GARAGE

**SPANISH - ELEVATION A** 

**COTTAGE - ELEVATION B** 

**BUNGALOW - ELEVATION C** 

Price, plans and terms are effective on the date of publication and subject to change without notice. Depictions of homes or other features are conceptual. Decorative items and other items shown may be decorator suggestions that are not included in the purchase price and availability may vary. Persons in photos do not reflect racial preference and housing is open to all without regard to race, color, religion, sex, handicap, familial status, or national origin. ©2021 Century Communities.