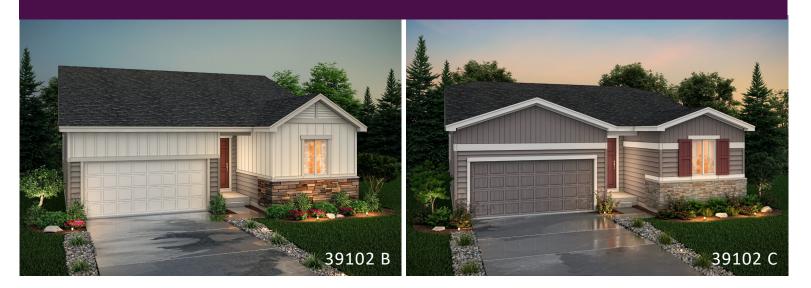

# SILVERSTONE

THE PALISADE - 39102

APPROX. 1,637 SQ. FT | RANCH | 3 BED | 2 BATH | 2 BAY GARAGE

**OPT. PATIO/COVERED PATIO** 

OPT. STUDY

### Silverstone THE PALISADE - 39102