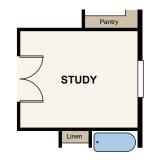

## Floor Plan

# SILVERSTONE

THE PALISADE - 39102

APPROX. 1,637 SQ. FT | RANCH | 3 BED | 2 BATH | 2 BAY GARAGE

**OPT. PATIO/COVERED PATIO** 

OPT. STUDY

### Silverstone THE PALISADE - 39102

### Floor Plans