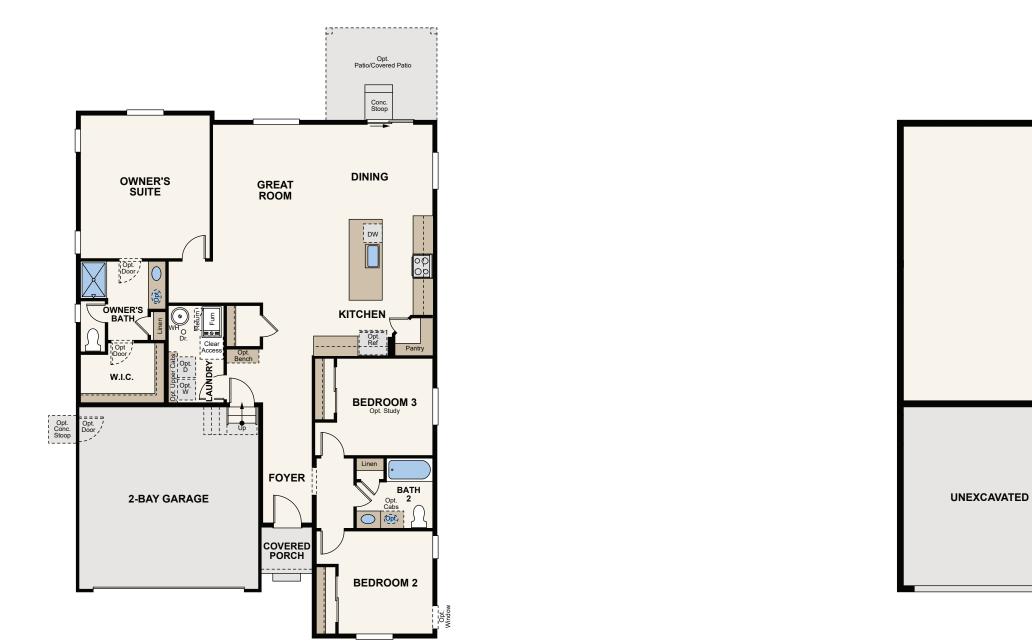

## Floor Plan

# SILVERSTONE

THE PALISADE - 39102

APPROX. 1,637 SQ. FT | RANCH | 3 BED | 2 BATH | 2 BAY GARAGE

**OPT. PATIO/COVERED PATIO** 

OPT. STUDY

### Silverstone THE PALISADE - 39102

### Floor Plans

#### FLOOR PLAN

Seller reserves the right to make changes or modifications to plans, are not to scale, and may not accurately depict the homes or lots as they are built. These illustrations may depict options and features that are not standard on all models. Optional features and before the fight to make charges of module doils, and the fight to make charges of module doils, matching, and the fight to make charges of module doils, and to be a stress are and stress are for display purposes only and not a part of a legal features, and for under an entries are for display purposes only and not a part of a legal features, and there interior treatments, square footages, window with elevation of the lot. Extended on the fight to make charges of module doils without provide and interior treatments, square footages, window and not a part of a legal features are foot display purposes only and not a part of a legal contract. Square footages, window and not a part of a legal contract. Square footages, window and not a part of a legal contract. Square footages, window and not a part of a legal contract. Square footages, window and not a part of a legal contract. Square footages, window and not a part of a legal contract. Square footages, window and not a part of a legal contract. Square footages, window and not a part of a legal contract. Square footages, window and not a part of a legal contract. Square footages, window and not a part of a legal contract. Square footages, window and not a part of a legal contract. Square footages, window and not a part of a legal contract. Square footages, window and not a part of a legal contract. Square footages, window and not a part of a legal contract. Square footages, window and not a part of a legal contract. Square footages, window and not a part of a legal contract. Square footages, window and not a part of a legal contract. Square footages, window and not a part of a legal contract. Square footages, window and not a part of a legal contract. Square footages, window and not a part of a legal contract. Square footages, window and not a part of a legal contract. Square footages, window and not a part of a legal contract. Square footages, and other items and other items are not contracted on the purpose of the stress are conceptual. Decorative i