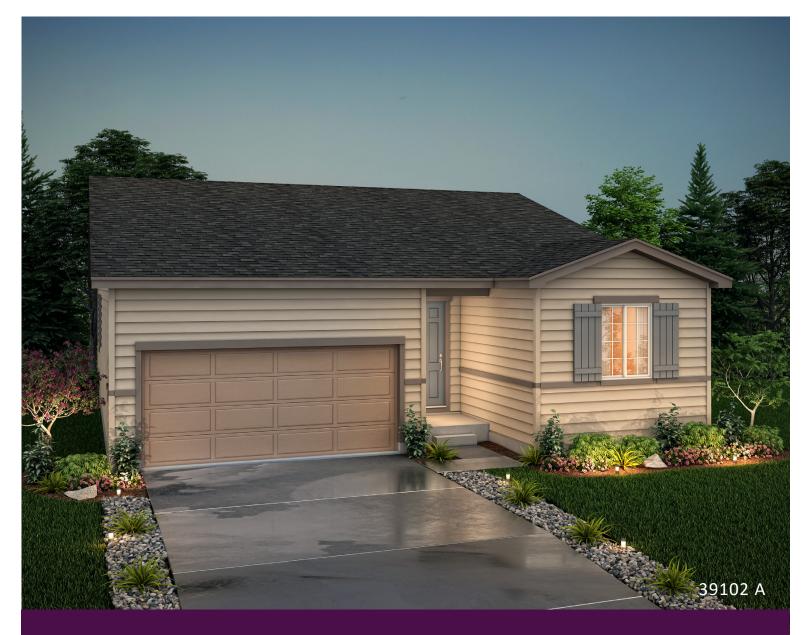

# SILVERSTONE

THE PALISADE - 39102

APPROX. 1,637 SQ. FT | RANCH | 3 BED | 2 BATH | 2 BAY GARAGE

**OPT. PATIO/COVERED PATIO** 

OPT. STUDY

### Silverstone THE PALISADE - 39102