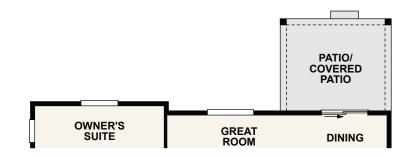

## Floor Plan

# SILVERSTONE

THE PALISADE - 39102

APPROX. 1,637 SQ. FT | RANCH | 3 BED | 2 BATH | 2 BAY GARAGE

**OPT. PATIO/COVERED PATIO** 

OPT. STUDY

### Silverstone THE PALISADE - 39102

### Floor Plans