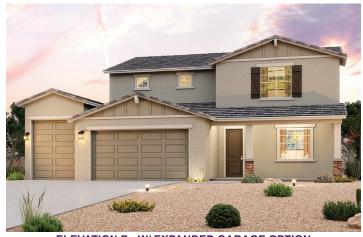

## THE PALMS AT **CASA VISTA**

**RESIDENCE 2476** 

APPROX. 2,476 SQ. FT. | 2-STORY | 3-5 BEDROOMS | 2.5-3 BATHROOMS | 2-3 BAY GARAGE/OPT. SUPER GARAGE

**ELEVATION A** 

**ELEVATION B** 

**ELEVATION B - W/ EXPANDED GARAGE OPTION** 