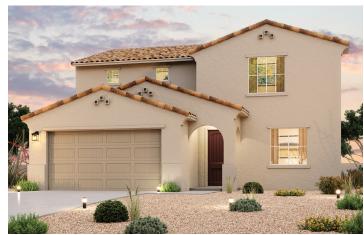

## THE PALMS AT **CASA VISTA**

**RESIDENCE 2476** 

APPROX. 2,476 SQ. FT. | 2-STORY | 3-5 BEDROOMS | 2.5-3 BATHROOMS | 2-3 BAY GARAGE/OPT. SUPER GARAGE

**ELEVATION A** 

**ELEVATION B** 

**ELEVATION B - W/ EXPANDED GARAGE OPTION** 