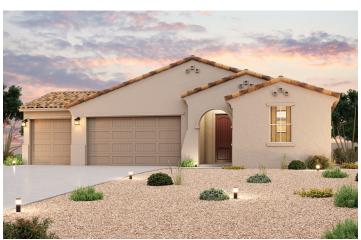

## THE PALMS AT **CASA VISTA**

**RESIDENCE 1971** 

APPROX. 1,971 SQ. FT. | 1-STORY | 3-4 BEDROOMS | 2 BATHROOMS | 2-3 BAY GARAGE/OPT. SUPER GARAGE

**ELEVATION A** 

**ELEVATION A - W/3RD BAY OPTION** 

**ELEVATION B** 