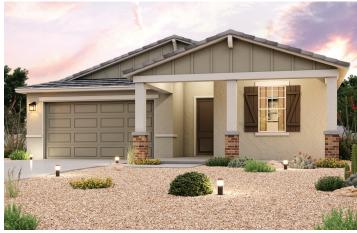

## THE PALMS AT **CASA VISTA**

**RESIDENCE 1971** 

APPROX. 1,971 SQ. FT. | 1-STORY | 3-4 BEDROOMS | 2 BATHROOMS | 2-3 BAY GARAGE/OPT. SUPER GARAGE

**ELEVATION A** 

**ELEVATION A - W/3RD BAY OPTION** 

**ELEVATION B** 