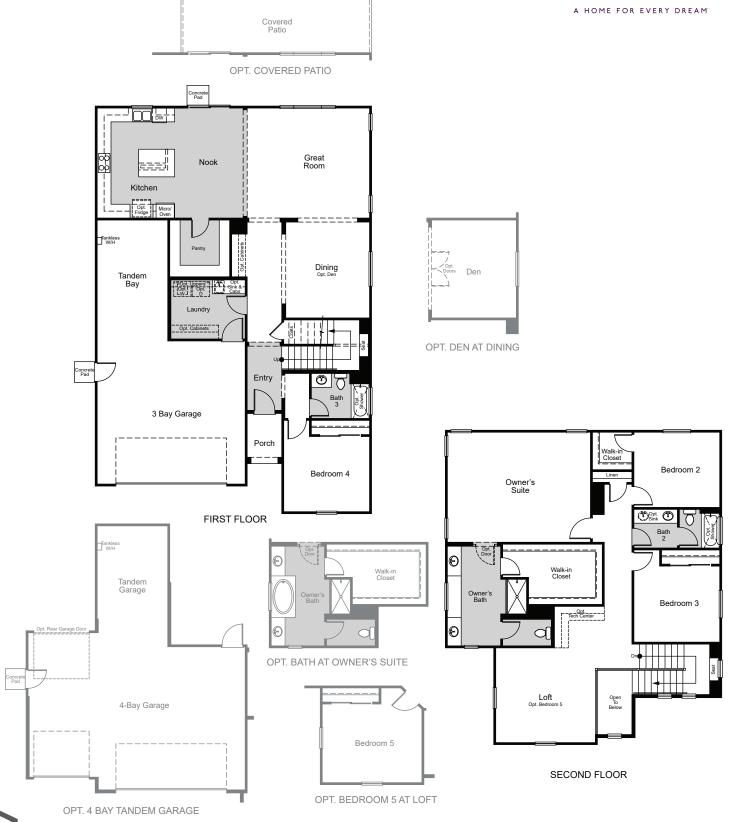

## Floor Plans

EQUAL HOUSING

Price, plans and terms are effective on the date of publication and subject to change without notice. Depictions of homes or other features are conceptual. Decorative items and other items shown may be decorator suggestions that are not included in the purchase price and availability may vary. Persons in photos do not reflect racial preference and housing is open to all without regard to race, color, religion, sex, handicap, familial status, or national origin. ©2020 Century Communities.

## ARROYO COLLECTION

3,040 SQ. FT. | TWO-STORY | 4 BEDROOM | 3 BATHROOMS | 3 BAY GARAGE OPTIONAL: COVERED PATIO | DEN AT DINING | BEDROOM 5 AT LOFT | 4 BAY TANDEM GARAGE | BATH AT OWNERS SUITE

**ELEVATION A - MISSION** 