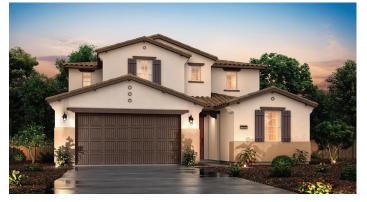

## ARROYO COLLECTION

3,040 SQ. FT. | TWO-STORY | 4 BEDROOM | 3 BATHROOMS | 3 BAY GARAGE OPTIONAL: COVERED PATIO | DEN AT DINING | BEDROOM 5 AT LOFT | 4 BAY TANDEM GARAGE | BATH AT OWNERS SUITE

**ELEVATION A - MISSION** 