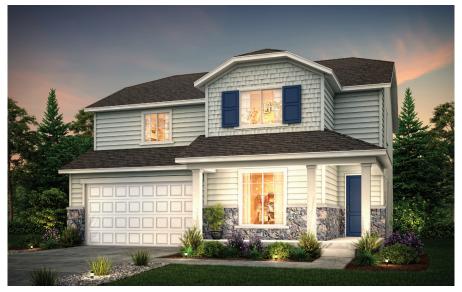

## POWELL | PLAN 39207

2320 SQ. FT | 2-STORY | 3-5 BEDROOMS | 2.5-3 BATHROOMS | 2-BAY GARAGE OPTIONS INCLUDE SUNROOM, COVERED PATIO, SEPARATE TUB & SHOWER IN MASTER AND MORE

**ELEVATION A** 

**ELEVATION B** 