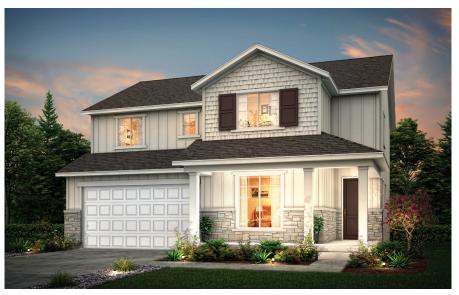

## POWELL | PLAN 39207

2320 SQ. FT | 2-STORY | 3-5 BEDROOMS | 2.5-3 BATHROOMS | 2-BAY GARAGE OPTIONS INCLUDE SUNROOM, COVERED PATIO, SEPARATE TUB & SHOWER IN MASTER AND MORE

**ELEVATION A** 

**ELEVATION B** 