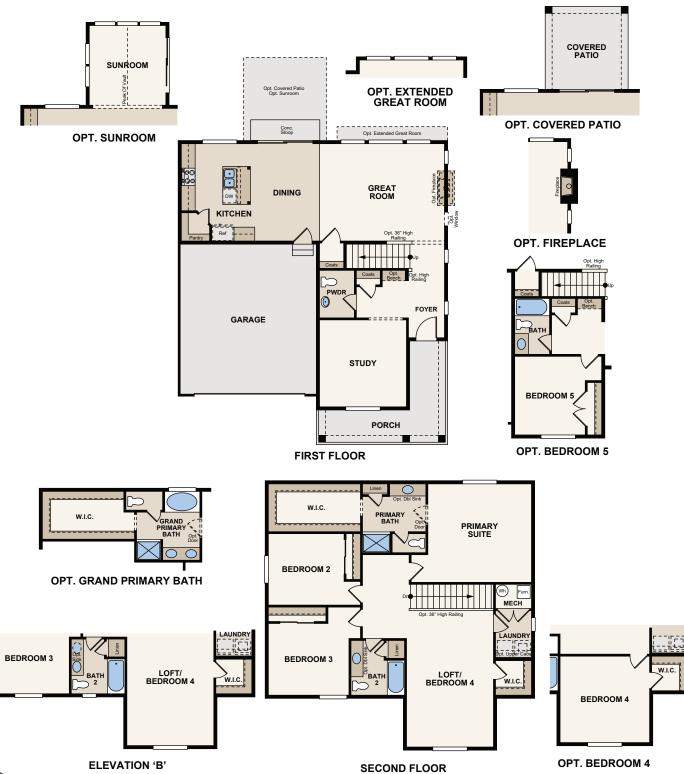

## POWELL | PLAN 39207

2320 SQ. FT | 2-STORY | 3-5 BEDROOMS | 2.5-3 BATHROOMS | 2-BAY GARAGE OPTIONS INCLUDE SUNROOM, COVERED PATIO, SEPARATE TUB & SHOWER IN MASTER AND MORE

**ELEVATION A** 

**ELEVATION B** 

## Floor Plans

Price, plans and terms are effective on the date of publication and subject to change without notice. Depictions of homes or other features are conceptual. Decorative items and other items shown may be decorator suggestions that are not included in the purchase price and availability may vary. Persons in photos do not reflect racial preference and housing is open to all without regard to race, color, religion, sex, handicap, familial status, or national origin. ©2021 Century Communities.