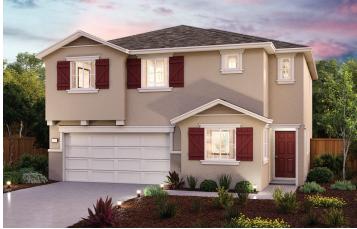

## PHEASANT RUN

MARIPOSA | PLAN 2124

APPROX. 2,124 SQ. FT. | 2-STORY | 4 BEDROOMS | 2.5 BATHROOMS | 2-BAY GARAGE

**ELEVATION A - SPANISH** 

**ELEVATION B - BUNGALOW** 

**ELEVATION C - COTTAGE** 

Prices, plans, and terms are effective on the date of publication and subject to change without notice. Square footage/acreage shown is only an estimate and actual square footage/acreage will differ. Buyer should rely on his or her own evaluation of usable area. Depictions of homes or other features are artist conceptions. Hardscape, landscape, and other items shown may be decorator suggestions that are not included in the purchase price and availability may vary. ©2020 Century Communities, Inc. Rev. 10/13/2021