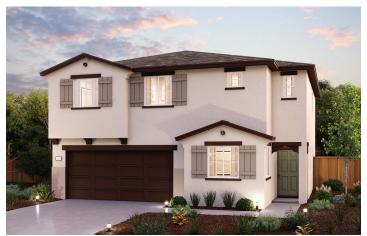

## PHEASANT RUN

MARIPOSA | PLAN 2124

APPROX. 2,124 SQ. FT. | 2-STORY | 4 BEDROOMS | 2.5 BATHROOMS | 2-BAY GARAGE

**ELEVATION A - SPANISH** 

**ELEVATION B - BUNGALOW** 

**ELEVATION C - COTTAGE** 

Prices, plans, and terms are effective on the date of publication and subject to change without notice. Square footage/acreage shown is only an estimate and actual square footage/acreage will differ. Buyer should rely on his or her own evaluation of usable area. Depictions of homes or other features are artist conceptions. Hardscape, landscape, and other items shown may be decorator suggestions that are not included in the purchase price and availability may vary. ©2020 Century Communities, Inc. Rev. 10/13/2021