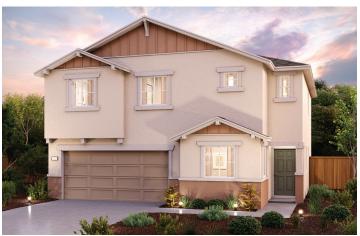

## PHEASANT RUN

MARIPOSA | PLAN 2124

APPROX. 2,124 SQ. FT. | 2-STORY | 4 BEDROOMS | 2.5 BATHROOMS | 2-BAY GARAGE

**ELEVATION A - SPANISH** 

**ELEVATION B - BUNGALOW** 

**ELEVATION C - COTTAGE** 

Prices, plans, and terms are effective on the date of publication and subject to change without notice. Square footage/acreage shown is only an estimate and actual square footage/acreage will differ. Buyer should rely on his or her own evaluation of usable area. Depictions of homes or other features are artist conceptions. Hardscape, landscape, and other items shown may be decorator suggestions that are not included in the purchase price and availability may vary. ©2020 Century Communities, Inc. Rev. 10/13/2021