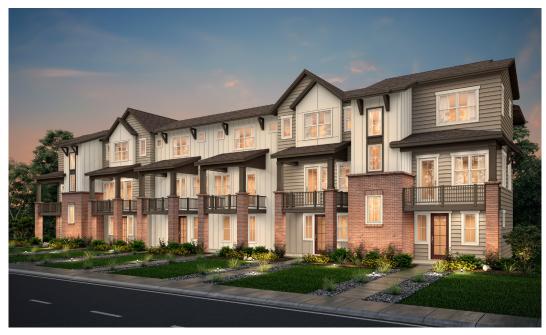

## Elevations

## **PEARSON GROVE**

PLAN 20330 - THREE-STORY | 1416 SQ. FT. | 2 BED | 2.5 BATH | 2 BAY GARAGE

5-PLEX, B

6-PLEX, A

Price, plans and terms are effective on the date of publication and subject to change without notice. Depictions of homes or other features are conceptual. Decorative items and other items shown may be decorator suggestions that are not included in the purchase price and availability may vary. Persons in photos do not reflect racial preference and housing is open to all without regard to race, color, religion, sex, handicap, familial status, or national origin. ©2020 Century Communities.