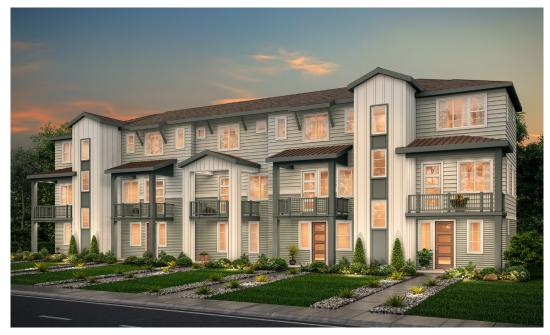

## Elevations

## **PEARSON GROVE**

PLAN 20330 - THREE-STORY | 1416 SQ. FT. | 2 BED | 2.5 BATH | 2 BAY GARAGE

5-PLEX, B

6-PLEX, A

Price, plans and terms are effective on the date of publication and subject to change without notice. Depictions of homes or other features are conceptual. Decorative items and other items shown may be decorator suggestions that are not included in the purchase price and availability may vary. Persons in photos do not reflect racial preference and housing is open to all without regard to race, color, religion, sex, handicap, familial status, or national origin. ©2020 Century Communities.