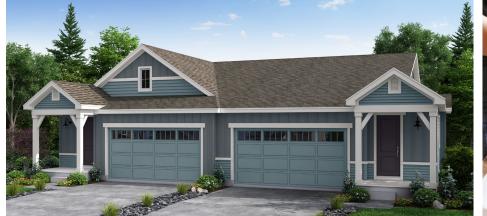

### **MORRISON**

## **MORRISON**

APPROX. 1,481 - 2,415 SQ. FT. | PAIRED RANCH 2 - 4 BEDROOMS | 2 - 3 BATHROOMS | 2 BAY GARAGE

**UNFINISHED BASEMENT** 