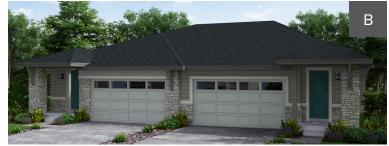

### **MORRISON**

## **MORRISON**

APPROX. 1,481 - 2,415 SQ. FT. | PAIRED RANCH 2 - 4 BEDROOMS | 2 - 3 BATHROOMS | 2 BAY GARAGE

**UNFINISHED BASEMENT** 