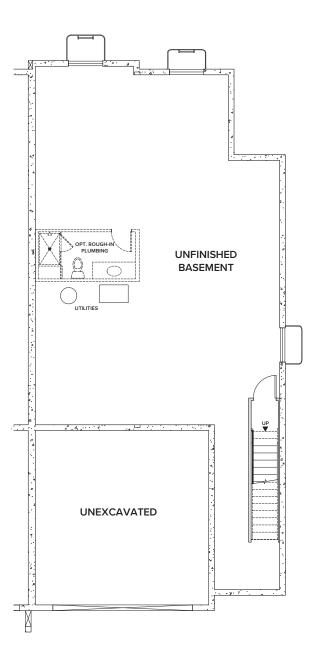

## **MORRISON**

APPROX. 1,481 - 2,415 SQ. FT. | PAIRED RANCH 2 - 4 BEDROOMS | 2 - 3 BATHROOMS | 2 BAY GARAGE

**UNFINISHED BASEMENT** 