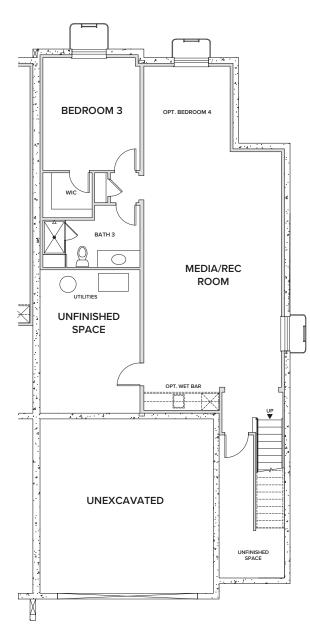

dual undermount sinks in white finish, dual handle chrome lever faucet, and adult height cabinet
- Walk-in shower with ceramic tile surround, solid shower base, chrome framed glass enclosure, and single handle chrome faucet
- Water closet with elongated water-saver toilet in white finish
- 17" x 17" Ceramic tile flooring

#### **ENERGY EFFICIENCY**

- 92% Efficient gas furnace with programmable thermostat
- Insulation and weather stripping
- White vinyl dual-pane windows with Low-E glass, in glass grids per plan, included screens and window sills



## **ALDER VILLAGE**

### **MORRISON**







## ALDER VILLAGE

## **MORRISON**

APPROX. 1,481 - 2,415 SQ. FT. | PAIRED RANCH 2 - 4 BEDROOMS | 2 - 3 BATHROOMS | 2 BAY GARAGE













**UNFINISHED BASEMENT** 

# OPTIONAL FINISHED BASEMENT



### **OPTIONAL BEDROOM 4**



# PRELIMINARY