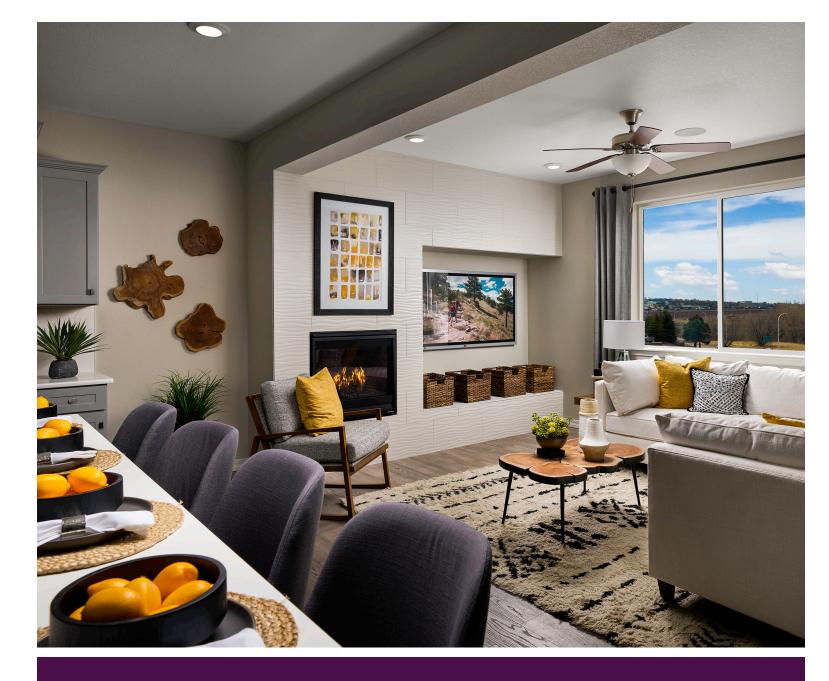

### IMPRESSIVE INTERIORS

- 2-panel interior doors with satin nickel hardware and lever handles
- Beautiful birch cabinetry throughout home
- Walls and ceilings in knock down finish
- Sherwin-Williams® paint
- Walls & ceilings in low sheen finish
- Baseboards & trim in semi-gloss finish
- Beautiful wood grain laminate flooring in entry and kitchen

#### CONTEMPORARY KITCHENS

- Slab granite countertops with 4" backsplash
- Birch cabinetry with 42" upper cabinets
- Whirlpool® appliances including:
- 30" smooth-top electric range and oven with window
- 30" Microwave/hood with 2-speed fan and light
- Large capacity dishwasher with 3 automatic cycles
- Double bowl undermount stainless steel sink
- Single handle chrome faucet with separate pull out sprayer
- 1/3 Horsepower disposal
- Pre-plumbing for water line to refrigerator

## PRIVATE LUXURY OF YOUR OWNER'S SUITE

- · Spacious walk-in closet
- · Four piece owner's bath
- Engineered marble countertop with dual undermount sinks in white finish, dual handle chrome lever faucet, and adult height cabinet
- Walk-in shower with ceramic tile surround, solid shower base, chrome framed glass enclosure, and single handle chrome faucet
- Water closet with elongated water-saver toilet in white finish
- 17" x 17" Ceramic tile flooring