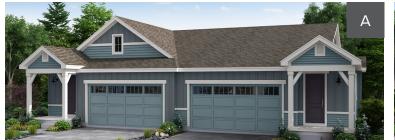

### **MORRISON**

## **MORRISON**

APPROX. 1,481 - 2,415 SQ. FT. | PAIRED RANCH 2 - 4 BEDROOMS | 2 - 3 BATHROOMS | 2 BAY GARAGE

**UNFINISHED BASEMENT** 