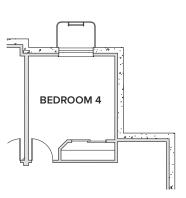

e finish, dual handle chrome lever faucet, and adult height cabinet
- Walk-in shower with ceramic tile surround, solid shower base, chrome framed glass enclosure, and single handle chrome faucet
- Water closet with elongated water-saver toilet in white finish
- 17" x 17" Ceramic tile flooring

#### **ENERGY EFFICIENCY**

- 92% Efficient gas furnace with programmable thermostat
- Insulation and weather stripping
- White vinyl dual-pane windows with Low-E glass, in glass grids per plan, included screens and window sills



## **ALDER VILLAGE**

### **MORRISON**







## ALDER VILLAGE

## **MORRISON**

APPROX. 1,481 - 2,415 SQ. FT. | PAIRED RANCH 2 - 4 BEDROOMS | 2 - 3 BATHROOMS | 2 BAY GARAGE













**UNFINISHED BASEMENT** 

# OPTIONAL FINISHED BASEMENT



### **OPTIONAL BEDROOM 4**



# PRELIMINARY