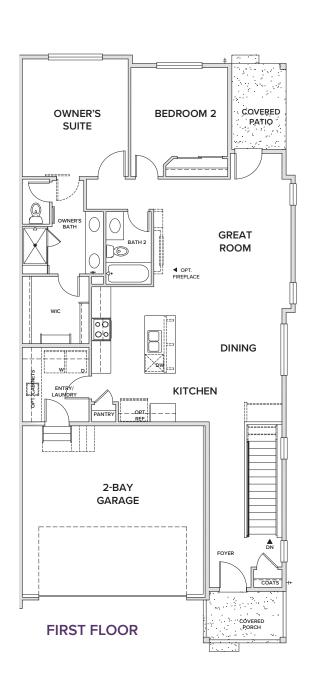

### **MORRISON**

## **MORRISON**

APPROX. 1,481 - 2,415 SQ. FT. | PAIRED RANCH 2 - 4 BEDROOMS | 2 - 3 BATHROOMS | 2 BAY GARAGE

**UNFINISHED BASEMENT** 