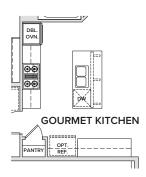

#### CONTEMPORARY KITCHENS

- Slab granite countertops with 4" backsplash
- Birch cabinetry with 42" upper cabinets
- Whirlpool® appliances including:
- 30" smooth-top electric range and oven with window
- 30" Microwave/hood with 2-speed fan and light
- Large capacity dishwasher with 3 automatic cycles
- Double bowl undermount stainless steel sink
- Single handle chrome faucet with separate pull out sprayer
- 1/3 Horsepower disposal
- Pre-plumbing for water line to refrigerator