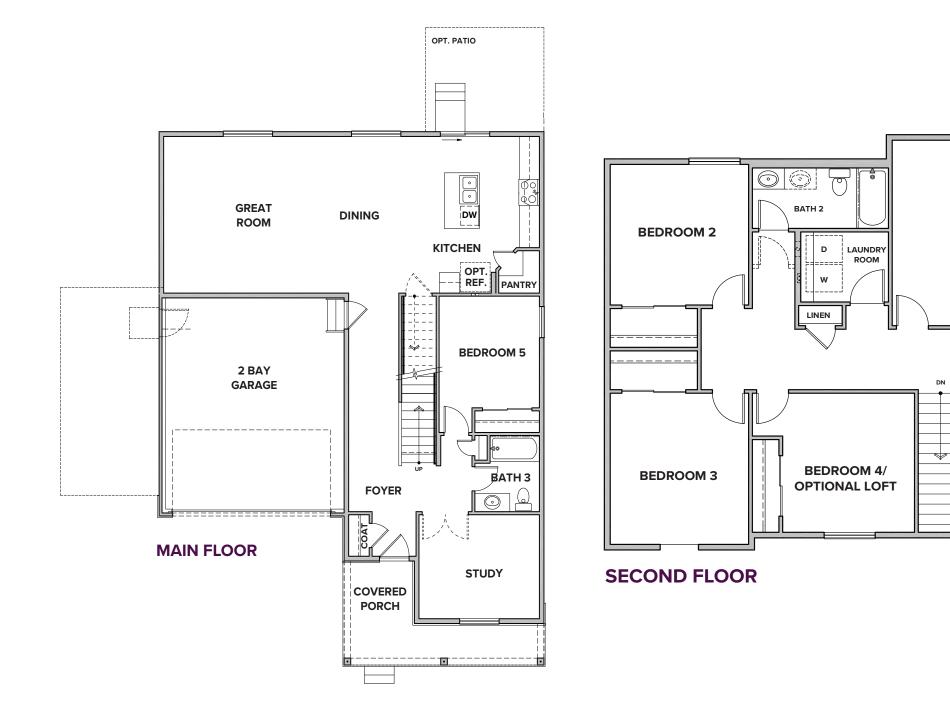

# **THE VAIL**

APPROX. 2,442 SQ. FT. | TWO-STORY 5 BEDROOMS | 3 BATHROOMS | 2 BAY GARAGE

PRELIMINARY

ake changes or modifications to plans, amenities, maps, plan specifications, materials, features and in ot excurately depict the homes or lots as they are built. These illustrations may depict options, are not to scale, and may not accurately depict the homes or lots as they are built. These illustrations may depict options and features may be included, will vary according to Seler reserves the right to make changes or modifications, and not to plans, amenities, maps, plan specifications, materials, features, and colors without notice. Maps, plans, landscaping and elevation renderings are artists conceptions, are not to scale, and may not accurately uepict up or scale, and may not accurately up or scale, and may not a eller reserves the right to

**OWNER'S** 

SUITE

OWNER'S

BATH

WIC