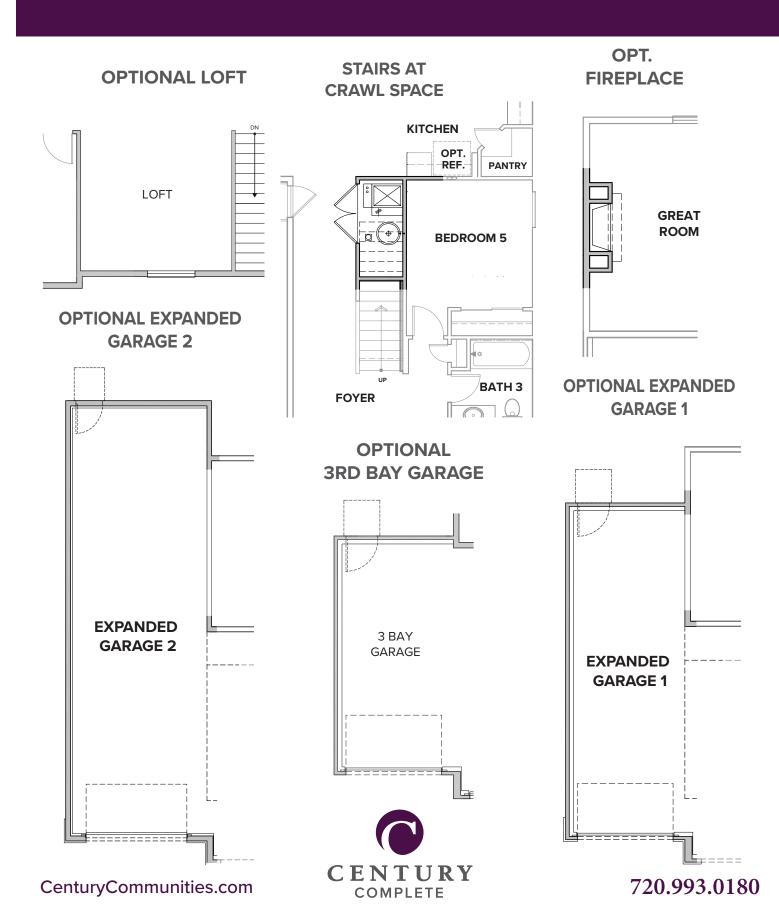

### HOMESTEAD AT CRYSTAL VALLEY

### **OPTIONS**





## HOMESTEAD AT CRYSTAL VALLEY



#### THE VAIL RESIDENCE 39208

## HOMESTEAD AT **CRYSTAL VALLEY**

# **THE VAIL**

APPROX. 2,442 SQ. FT. | TWO-STORY 5 BEDROOMS | 3 BATHROOMS | 2 BAY GARAGE





PRELIMINARY

ake changes or modifications to plans, amenities, maps, plan specifications, materials, features and in ot excurately depict the homes or lots as they are built. These illustrations may depict options, are not to scale, and may not accurately depict the homes or lots as they are built. These illustrations may depict options and features may be included, will vary according to Seler reserves the right to make changes or modifications, and not to plans, amenities, maps, plan specifications, materials, features, and colors without notice. Maps, plans, landscaping and elevation render