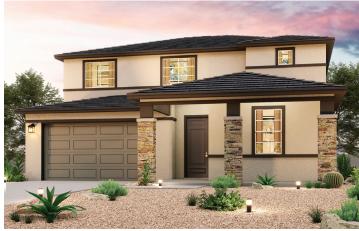

## THE PALMS AT **CASA VISTA**

**RESIDENCE 2611** 

APPROX. 2,611 SQ. FT. | 2-STORY | 4-5 BEDROOMS | 3 BATHROOMS | 2-3 BAY GARAGE/OPT. SUPER GARAGE

**ELEVATION A** 

**ELEVATION B** 

**ELEVATION C** 

**ELEVATION C - W/ SUPER GARAGE** 