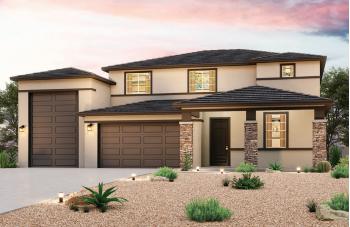

## THE PALMS AT **CASA VISTA**

**RESIDENCE 2611** 

APPROX. 2,611 SQ. FT. | 2-STORY | 4-5 BEDROOMS | 3 BATHROOMS | 2-3 BAY GARAGE/OPT. SUPER GARAGE

**ELEVATION A** 

**ELEVATION B** 

**ELEVATION C** 

**ELEVATION C - W/ SUPER GARAGE** 