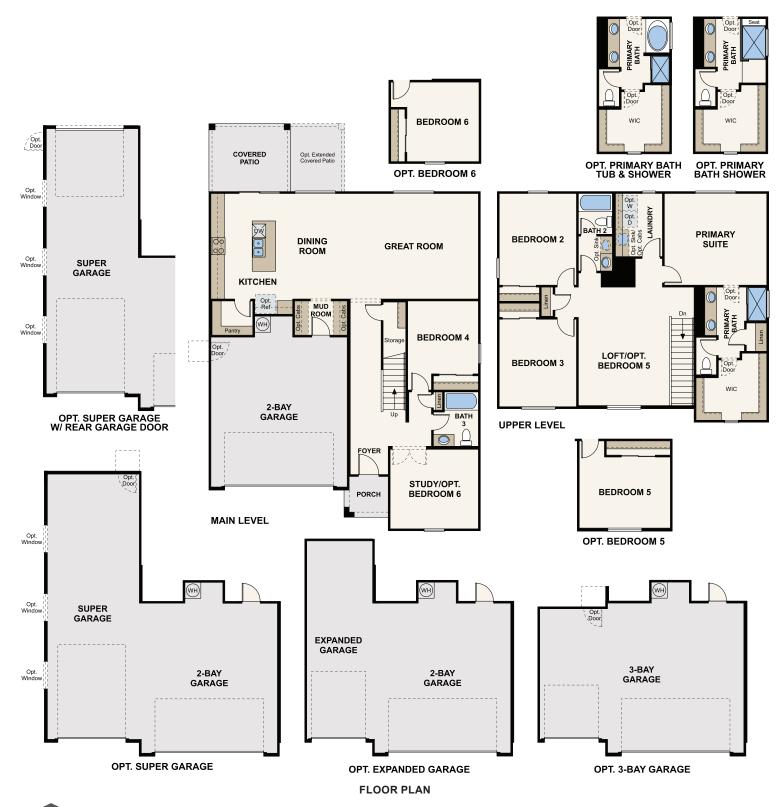

## THE PALMS AT **CASA VISTA**

**RESIDENCE 2611** 

APPROX. 2,611 SQ. FT. | 2-STORY | 4-5 BEDROOMS | 3 BATHROOMS | 2-3 BAY GARAGE/OPT. SUPER GARAGE

**ELEVATION A** 

**ELEVATION B** 

**ELEVATION C** 

**ELEVATION C - W/ SUPER GARAGE** 

## Floor Plans

Prices, plans, and terms are effective on the date of publication and subject to change without notice. Square footage/acreage shown is only an estimate and actual square footage/acreage will differ. Buyer should rely on his or her own evaluation of usable area. Depictions of homes or other features are artist conceptions. Hardscape, landscape, and other items shown may be decorator suggestions that are not included in the purchase price and availability may vary. ©2020 Century EQUAL HOUSING OPPORTUNITY Communities, Inc. Rev. 08/06/2021