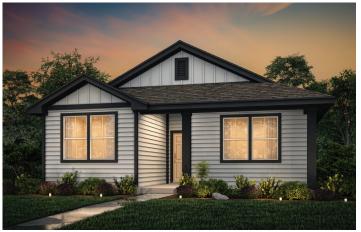

#### KNOX | PLAN 1560

APPROX. 1547 SQ. FT. | 1-1.5 STORY | 3-4 BEDROOMS | 2-3 BATHROOMS | 2-BAY GARAGE OPTIONS FOR DUAL SINKS IN OWNER'S BATH, COVERED PATIO, BONUS ROOM AND MORE

**ELEVATION A** 

**ELEVATION B** 