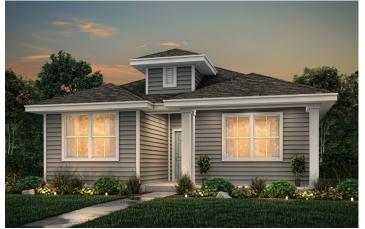

#### KNOX | PLAN 1560

APPROX. 1547 SQ. FT. | 1-1.5 STORY | 3-4 BEDROOMS | 2-3 BATHROOMS | 2-BAY GARAGE OPTIONS FOR DUAL SINKS IN OWNER'S BATH, COVERED PATIO, BONUS ROOM AND MORE

**ELEVATION A** 

**ELEVATION B** 