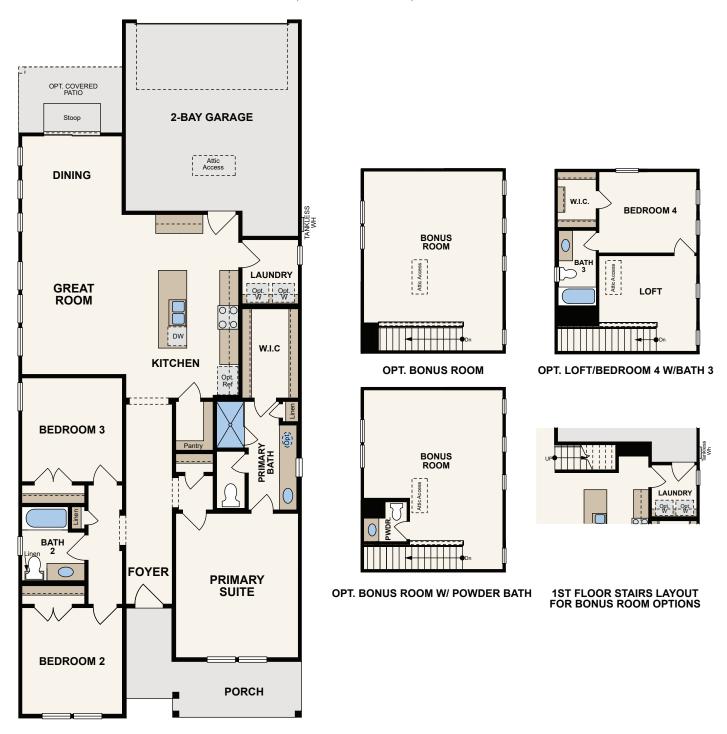

## Floor Plans

### Floor Plans

#### KNOX | PLAN 1560

APPROX. 1547 SQ. FT. | 1-1.5 STORY | 3-4 BEDROOMS | 2-3 BATHROOMS | 2-BAY GARAGE OPTIONS FOR DUAL SINKS IN OWNER'S BATH, COVERED PATIO, BONUS ROOM AND MORE

Prices, plans, and terms are effective on the date of publication and subject to change without notice. Square footage/acreage shown is only an estimate and actual square footage/acreage will differ. Buyer should rely on his or her own evaluation of usable area. Depictions of homes or other features are artist conceptions. Hardscape, landscape, and other items shown may be decorator suggestions that are not included in the purchase price and availability may vary. ©2020 Century Communities, Inc. Rev. 12/08/2020