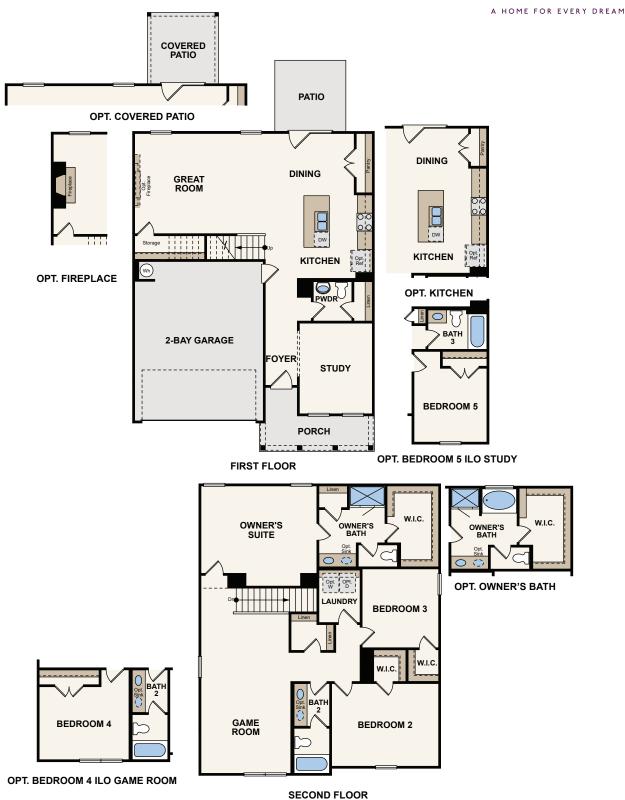

## **PENNOCK PLACE**

**PLAN 2287** 

APPROX. 2,287 SQ. FT. | 3-5 BEDROOMS | 2.5 -3 BATHROOMS | 2-BAY GARAGE

**ELEVATION A** 

**ELEVATION C** 

Price, plans and terms are effective on the date of publication and subject to change without notice. Depictions of homes or other features are conceptual. Decorative items and other items shown may be decorator suggestions that are not included in the purchase price and availability may vary. Persons in photos do not reflect racial preference and housing is open to all without regard to race, color, religion, sex, handicap, familial status, or national origin. ©2020 Century Communities.