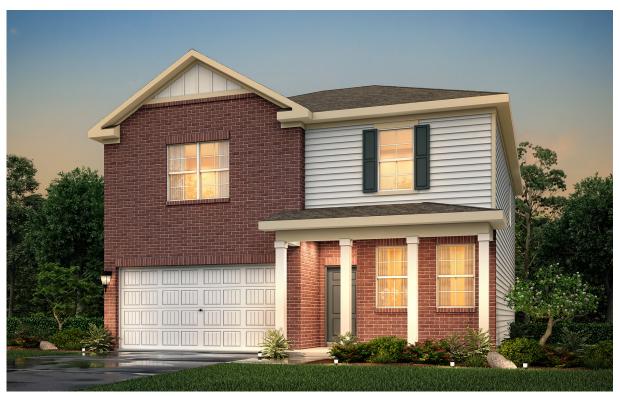

## **PENNOCK PLACE**

**PLAN 2287** 

APPROX. 2,287 SQ. FT. | 3-5 BEDROOMS | 2.5 -3 BATHROOMS | 2-BAY GARAGE

**ELEVATION A** 

**ELEVATION C** 

Price, plans and terms are effective on the date of publication and subject to change without notice. Depictions of homes or other features are conceptual. Decorative items and other items shown may be decorator suggestions that are not included in the purchase price and availability may vary. Persons in photos do not reflect racial preference and housing is open to all without regard to race, color, religion, sex, handicap, familial status, or national origin. ©2020 Century Communities.