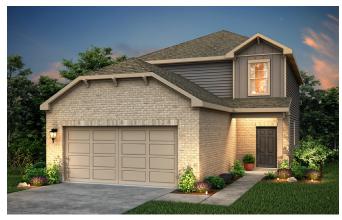

## **MILLICAN GROVE**

THE SANTIAGO

APPROX. 2,394 SQ. FT. | TWO-STORY HOME | 4 BEDROOMS | 3 BATHROOMS | 2-CAR GARAGE

**ELEVATION A** 

**ELEVATION B** 

**ELEVATION C** 

Price, plans and terms are effective on the date of publication and subject to change without notice. Depictions of homes or other features are conceptual. Decorative items and other items shown may be decorator suggestions that are not included in the purchase price and availability may vary. Persons in photos do not reflect racial preference and housing is open to all without regard to race, color, religion, sex, handicap, familial status, or national origin. ©2019 Century Communities.