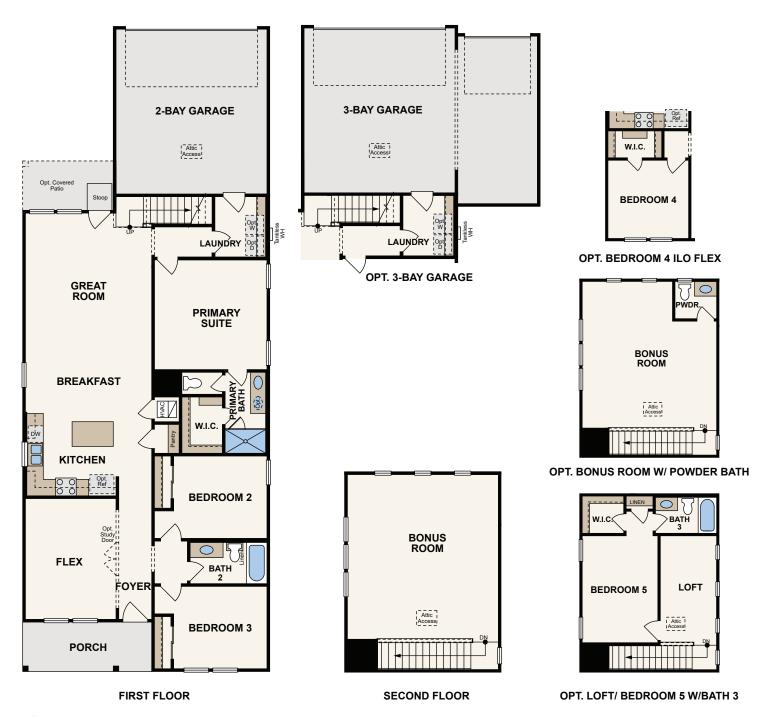

## Floor Plan

## LAVACA | PLAN 1603

APPROX. 2052 SQ. FT.

1.5-STORY | 3-5 BEDROOMS | 2-3 BATHROOMS | FLEX ROOM | BONUS ROOM | 2-BAY ATTACHED GARAGE OPTIONS FOR STUDY DOORS, DUAL SINKS IN PRIMARY'S BATH, COVERED PATIO AND MORE