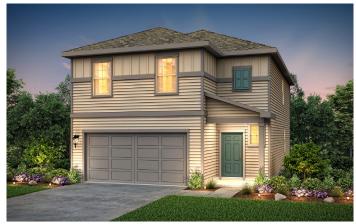

## **MILLICAN GROVE**

**GANNET** 

APPROX. 2,097 SQ. FT. | TWO-STORY HOME | 4 BEDROOMS | 2.5 BATHROOMS | 2-CAR GARAGE

**ELEVATION A** 

**ELEVATION B** 

**ELEVATION C** 

Price, plans and terms are effective on the date of publication and subject to change without notice. Depictions of homes or other features are conceptual. Decorative items and other items shown may be decorator suggestions that are not included in the purchase price and availability may vary. Persons in photos do not reflect racial preference and housing is open to all without regard to race, color, religion, sex, handicap, familial status, or national origin. ©2019 Century Communities.