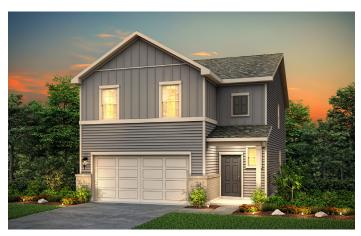

## **MILLICAN GROVE**

**GANNET** 

APPROX. 2,097 SQ. FT. | TWO-STORY HOME | 4 BEDROOMS | 2.5 BATHROOMS | 2-CAR GARAGE

**ELEVATION A** 

**ELEVATION B** 

**ELEVATION C** 

Price, plans and terms are effective on the date of publication and subject to change without notice. Depictions of homes or other features are conceptual. Decorative items and other items shown may be decorator suggestions that are not included in the purchase price and availability may vary. Persons in photos do not reflect racial preference and housing is open to all without regard to race, color, religion, sex, handicap, familial status, or national origin. ©2019 Century Communities.