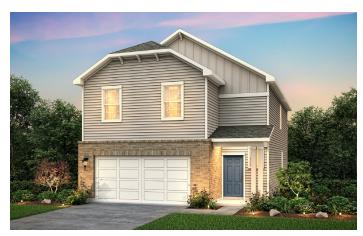

## **MILLICAN GROVE**

**GANNET** 

APPROX. 2,097 SQ. FT. | TWO-STORY HOME | 4 BEDROOMS | 2.5 BATHROOMS | 2-CAR GARAGE

**ELEVATION A** 

**ELEVATION B** 

**ELEVATION C** 

Price, plans and terms are effective on the date of publication and subject to change without notice. Depictions of homes or other features are conceptual. Decorative items and other items shown may be decorator suggestions that are not included in the purchase price and availability may vary. Persons in photos do not reflect racial preference and housing is open to all without regard to race, color, religion, sex, handicap, familial status, or national origin. ©2019 Century Communities.