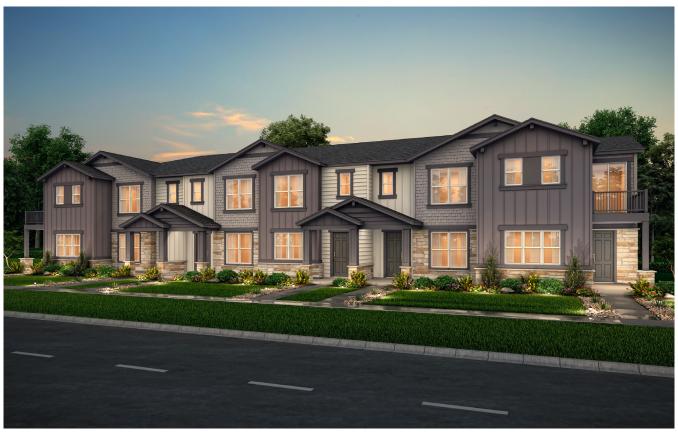

## **COAL CREEK COMMONS**

**PLAN 603** 

APPROX. 1,505 SQ. FT. | TWO-STORY HOME | 2-3 BEDROOMS | 2.5 BATHROOMS | 2-BAY GARAGE

**6 PLEX - CRAFTSMAN** 

3 PLEX - RANCH FARMHOUSE

Price, plans and terms are effective on the date of publication and subject to change without notice. Depictions of homes or other features are conceptual. Decorative items and other items shown may be decorator suggestions that are not included in the purchase price and availability may vary. Persons in photos do not reflect racial preference and housing is open to all without regard to race, color, religion, sex, handicap, familial status, or national origin. ©2020 Century Communities.