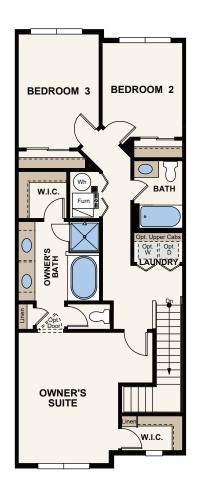

## Floor Plans

**FIRST FLOOR** 

**SECOND FLOOR** 

SECOND FLOOR OPT. DUAL MASTER BEDROOM

OPT. ENLARGE POWDER BATH

OPT. SHOWER & BENCH IN UPSTAIRS BATH

Price, plans and terms are effective on the date of publication and subject to change without notice. Depictions of homes or other features are conceptual. Decorative items and other items shown may be decorator suggestions that are not included in the purchase price and availability may vary. Persons in photos do not reflect racial preference and housing is open to all without regard to race, color, religion, sex, handicap, familial status, or national origin. ©2020 Century Communities.