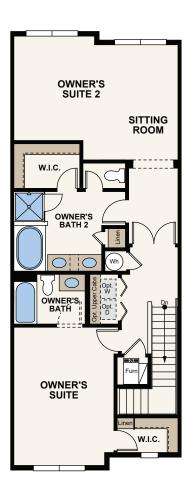

## Floor Plans

**FIRST FLOOR** 

**SECOND FLOOR** 

SECOND FLOOR OPT. DUAL MASTER BEDROOM

OPT. ENLARGE POWDER BATH

OPT. SHOWER & BENCH IN UPSTAIRS BATH

Price, plans and terms are effective on the date of publication and subject to change without notice. Depictions of homes or other features are conceptual. Decorative items and other items shown may be decorator suggestions that are not included in the purchase price and availability may vary. Persons in photos do not reflect racial preference and housing is open to all without regard to race, color, religion, sex, handicap, familial status, or national origin. ©2020 Century Communities.