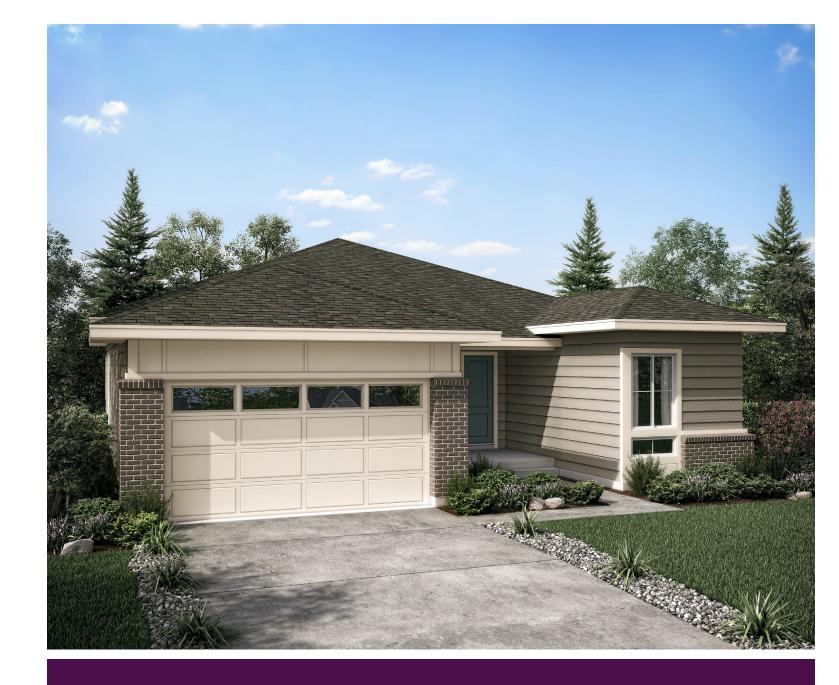

# <u>TANGLEWOOD</u>

## THE DENALI RESIDENCE 45150

# **TANGLEWOOD**

### THE DENALI

APPROX. 2,170 SQ. FT. | RANCH 3-4 BEDROOMS | 3 BATHROOMS | 3-BAY TANDEM GARAGE

PARTIAL UNFINISHED BASEMENT

**OPT. FULL FINISHED BASEMENT** 