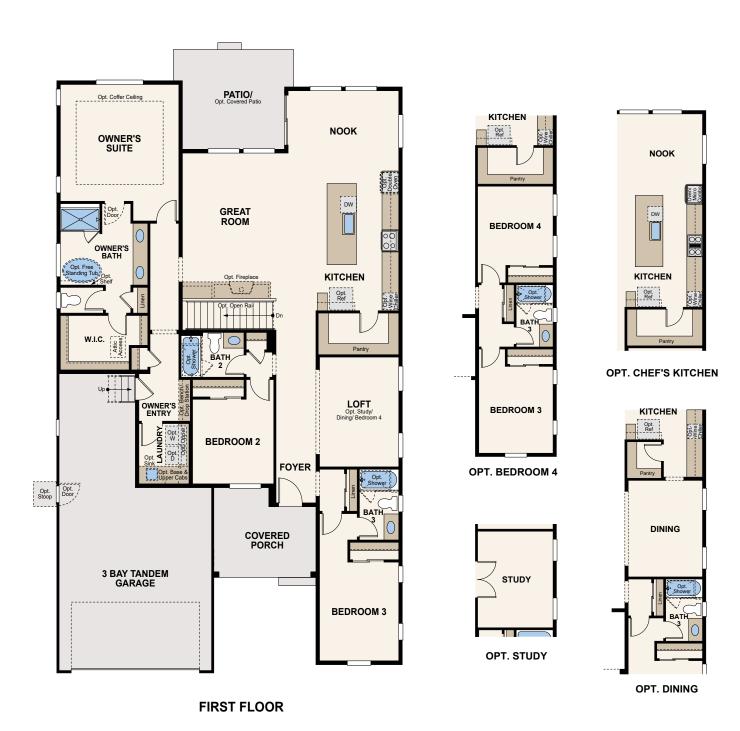

## THE DENALI RESIDENCE 45150

### THE DENALI

APPROX. 2,170 SQ. FT. | RANCH 3-4 BEDROOMS | 3 BATHROOMS | 3-BAY TANDEM GARAGE

PARTIAL UNFINISHED BASEMENT

**OPT. FULL FINISHED BASEMENT** 