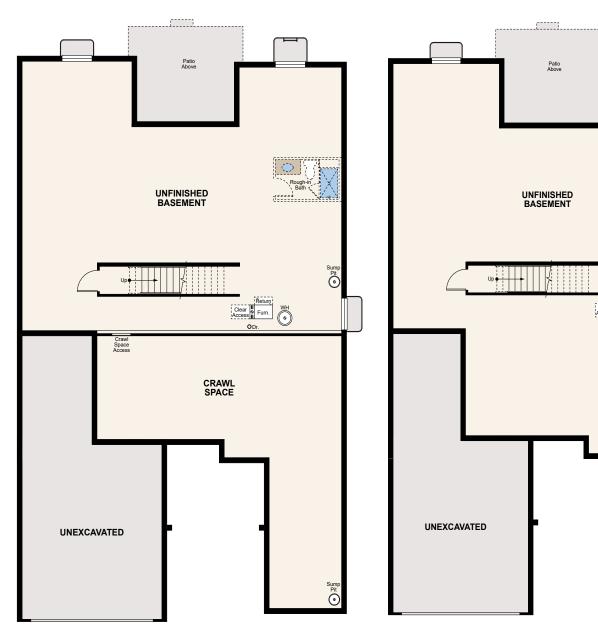

## THE DENALI RESIDENCE 45150

# **TANGLEWOOD**

### THE DENALI

APPROX. 2,170 SQ. FT. | RANCH 3-4 BEDROOMS | 3 BATHROOMS | 3-BAY TANDEM GARAGE

PARTIAL UNFINISHED BASEMENT

**OPT. FULL FINISHED BASEMENT** 