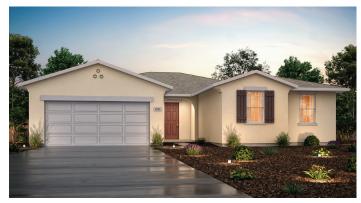

## **MARKET PLACE**

SAGE

2,010 SQ. FT. | SINGLE-STORY | 3 BEDROOMS | 2 BATHROOMS | 2 BAY GARAGE OPTIONAL: BEDROOM 4 AT DEN | TUB AT OWNERS BATH | 3 BAY GARAGE |

**ELEVATION A - MONTEREY** 

**ELEVATION B - BUNGALOW** 