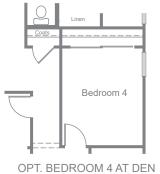

## **MARKET PLACE**

SAGE

2,010 SQ. FT. | SINGLE-STORY | 3 BEDROOMS | 2 BATHROOMS | 2 BAY GARAGE OPTIONAL: BEDROOM 4 AT DEN | TUB AT OWNERS BATH | 3 BAY GARAGE |

**ELEVATION A - MONTEREY** 

**ELEVATION B - BUNGALOW** 

## Floor Plan

OPT. TUB AT OWNER'S BATH

OPT. 3 BAY GARAGE

Price, plans and terms are effective on the date of publication and subject to change without notice. Depictions of homes or other features are conceptual. Decorative items and other items shown may be decorator suggestions that are not included in the purchase price and availability may vary. Persons in photos do not reflect racial preference and housing is open to all without regard to race, color, religion, sex, handicap, familial status, or national origin. ©2020 Century Communities.