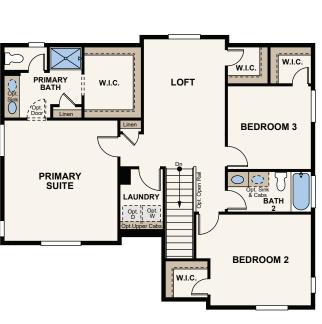

## Floor Plans

**FIRST FLOOR SECOND FLOOR CRAWL SPACE OPT. FULL UNFINISHED BASEMENT** 

Seller reserves the right to make changes or modifications to plans, amenities, maps, plan specifications, materials, features that are not to scale, and may not accurately depict the homes or lots as they are built. These illustrations may depict options and features that are not standard on all models. Optional features may be included in the purchase, and if included, will vary according to size and location of the lot. Exterior treatments, square footages, window locations, and room configurations may vary with elevation. Model home interior decorating, options, landscaping, fencing, and other amenities are for display purposes only. All marketing material is for illustrative purposes only and not a part of a legal contract. Square footages are approximate. All prices, plans, standard features, specifications, options, availability and estimated delivery dates are subject to change without prior notice. Additional restrictions may apply. See a New Home Counsellor for further details. Depictions of homes or other features are conceptual. Decorative items and other items are not in the contract of the location EQUAL HOUSING OPPORTUNITY included in the purchase price and availability may vary. Persons in photos do not reflect racial preference and housing is open to all without regard to race, color, religion, sex, handicap, familial status, or national origin. ©2020 Century Communities.