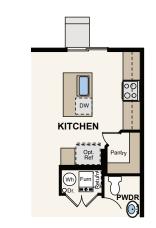

## **MERIDIAN RANCH**

THE AVON - 39205

TWO-STORY | 1993-2823 SQ. FT | 4-5 BED | 2.5-3.5 BATH | 2-3 BAY GARAGE

**OPT. FULL FINISHED BASEMENT** 

**OPT. PATIO / OPT. COVERED PATIO** 

**OPT. EXPANDED KITCHEN** 

## Floor Plans

**FIRST FLOOR SECOND FLOOR CRAWL SPACE OPT. FULL UNFINISHED BASEMENT** 

Seller reserves the right to make changes or modifications to plans, amenities, maps, plan specifications, materials, features that are not to scale, and may not accurately depict the homes or lots as they are built. These illustrations may depict options and features that are not standard on all models. Optional features may be included in the purchase, and if included, will vary according to size and location of the lot. Exterior treatments, square footages, window locations, and room configurations may vary with elevation. Model home interior decorating, options, landscaping, fencing, and other amenities are for display purposes only. All marketing material is for illustrative purposes only and not a part of a legal contract. Square footages are approximate. All prices, plans, standard features, specifications, options, availability and estimated delivery dates are subject to change without prior notice. Additional restrictions may apply. See a New Home Counsellor for further details. Depictions of homes or other features are conceptual. Decorative items and other items are not in the contract of the location EQUAL HOUSING OPPORTUNITY included in the purchase price and availability may vary. Persons in photos do not reflect racial preference and housing is open to all without regard to race, color, religion, sex, handicap, familial status, or national origin. ©2020 Century Communities.