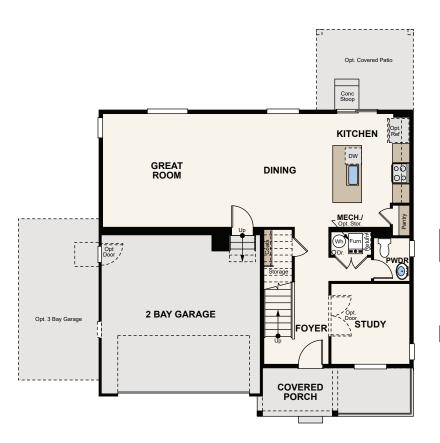

## **MERIDIAN RANCH**

THE AVON - 39205

TWO-STORY | 1993-2823 SQ. FT | 4-5 BED | 2.5-3.5 BATH | 2-3 BAY GARAGE

**OPT. FULL FINISHED BASEMENT** 

**OPT. PATIO / OPT. COVERED PATIO** 

**OPT. EXPANDED KITCHEN** 

## Floor Plans

**FIRST FLOOR SECOND FLOOR CRAWL SPACE OPT. FULL UNFINISHED BASEMENT** 

Seller reserves the right to make changes or modifications to plans, amenities, maps, plan specifications, materials, features that are not to scale, and may not accurately depict the homes or lots as they are built. These illustrations may depict options and features that are not standard on all models. Optional features may be included in the purchase, and if included, will vary according to size and location of the lot. Exterior treatments, square footages, window locations, and room configurations may vary with elevation. Model home interior decorating, options, landscaping, fencing, and other amenities are for display purposes only. All marketing material is for illustrative purposes only and not a part of a legal contract. Square footages are approximate. All prices, plans, standard features, specifications, options, availability and estimated delivery dates are subject to change without prior notice. Additional restrictions may apply. See a New Home Counsellor for further details. Depictions of homes or other features are conceptual. Decorative items and other items are not in the contract of the location EQUAL HOUSING OPPORTUNITY included in the purchase price and availability may vary. Persons in photos do not reflect racial preference and housing is open to all without regard to race, color, religion, sex, handicap, familial status, or national origin. ©2020 Century Communities.