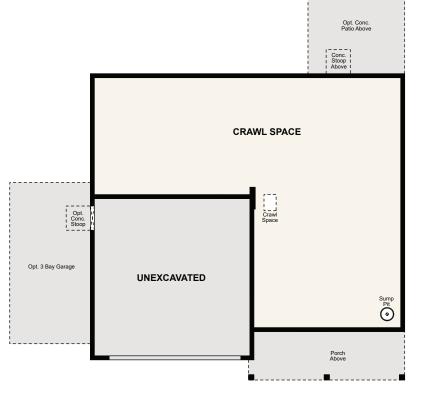

## Floor Plans

**FIRST FLOOR SECOND FLOOR CRAWL SPACE OPT. FULL UNFINISHED BASEMENT** 

Seller reserves the right to make changes or modifications to plans, amenities, maps, plan specifications, materials, features that are not to scale, and may not accurately depict the homes or lots as they are built. These illustrations may depict options and features that are not standard on all models. Optional features may be included in the purchase, and if included, will vary according to size and location of the lot. Exterior treatments, square footages, window locations, and room configurations may vary with elevation. Model home interior decorating, options, landscaping, fencing, and other amenities are for display purposes only. All marketing material is for illustrative purposes only and not a part of a legal contract. Square footages are approximate. All prices, plans, standard features, specifications, options, availability and estimated delivery dates are subject to change without prior notice. Additional restrictions may apply. See a New Home Counsellor for further details. Depictions of homes or other features are conceptual. Decorative items and other items are not in the contract of the location EQUAL HOUSING OPPORTUNITY included in the purchase price and availability may vary. Persons in photos do not reflect racial preference and housing is open to all without regard to race, color, religion, sex, handicap, familial status, or national origin. ©2020 Century Communities.