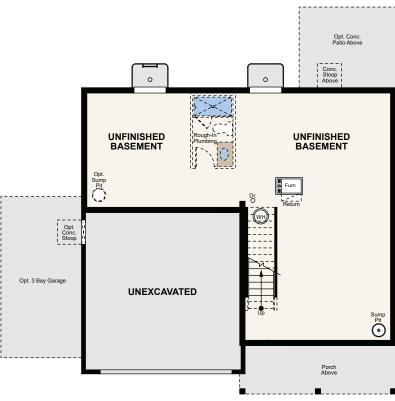

## Floor Plans

**FIRST FLOOR SECOND FLOOR CRAWL SPACE OPT. FULL UNFINISHED BASEMENT** 

Seller reserves the right to make changes or modifications to plans, amenities, maps, plan specifications, materials, features that are not to scale, and may not accurately depict the homes or lots as they are built. These illustrations may depict options and features that are not standard on all models. Optional features may be included in the purchase, and if included, will vary according to size and location of the lot. Exterior treatments, square footages, window locations, and room configurations may vary with elevation. Model home interior decorating, options, landscaping, fencing, and other amenities are for display purposes only. All marketing material is for illustrative purposes only and not a part of a legal contract. Square footages are approximate. All prices, plans, standard features, specifications, options, availability and estimated delivery dates are subject to change without prior notice. Additional restrictions may apply. See a New Home Counsellor for further details. Depictions of homes or other features are conceptual. Decorative items and other items are not in the contract of the location EQUAL HOUSING OPPORTUNITY included in the purchase price and availability may vary. Persons in photos do not reflect racial preference and housing is open to all without regard to race, color, religion, sex, handicap, familial status, or national origin. ©2020 Century Communities.