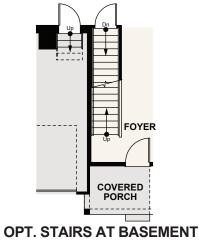

## **MERIDIAN RANCH**

THE AVON - 39205

TWO-STORY | 1993-2823 SQ. FT | 4-5 BED | 2.5-3.5 BATH | 2-3 BAY GARAGE

**OPT. FULL FINISHED BASEMENT** 

**OPT. PATIO / OPT. COVERED PATIO** 

**OPT. EXPANDED KITCHEN** 

## Floor Plans

**FIRST FLOOR SECOND FLOOR CRAWL SPACE OPT. FULL UNFINISHED BASEMENT** 

Seller reserves the right to make changes or modifications to plans, amenities, maps, plan specifications, materials, features that are not to scale, and may not accurately depict the homes or lots as they are built. These illustrations may depict options and features that are not standard on all models. Optional features may be included in the purchase, and if included, will vary according to size and location of the lot. Exterior treatments, square footages, window locations, and room configurations may vary with elevation. Model home interior decorating, options, landscaping, fencing, and other amenities are for display purposes only. All marketing material is for illustrative purposes only and not a part of a legal contract. Square footages are approximate. All prices, plans, standard features, specifications, options, availability and estimated delivery dates are subject to change without prior notice. Additional restrictions may apply. See a New Home Counsellor for further details. Depictions of homes or other features are conceptual. Decorative items and other items are not in the contract of the location EQUAL HOUSING OPPORTUNITY included in the purchase price and availability may vary. Persons in photos do not reflect racial preference and housing is open to all without regard to race, color, religion, sex, handicap, familial status, or national origin. ©2020 Century Communities.