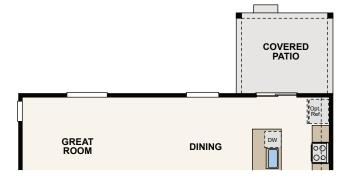

## **MERIDIAN RANCH**

THE AVON - 39205

TWO-STORY | 1993-2823 SQ. FT | 4-5 BED | 2.5-3.5 BATH | 2-3 BAY GARAGE

**OPT. FULL FINISHED BASEMENT** 

**OPT. PATIO / OPT. COVERED PATIO** 

**OPT. EXPANDED KITCHEN** 

## Floor Plans

**FIRST FLOOR SECOND FLOOR CRAWL SPACE OPT. FULL UNFINISHED BASEMENT** 

Seller reserves the right to make changes or modifications to plans, amenities, maps, plan specifications, materials, features that are not to scale, and may not accurately depict the homes or lots as they are built. These illustrations may depict options and features that are not standard on all models. Optional features may be included in the purchase, and if included, will vary according to size and location of the lot. Exterior treatments, square footages, window locations, and room configurations may vary with elevation. Model home interior decorating, options, landscaping, fencing, and other amenities are for display purposes only. All marketing material is for illustrative purposes only and not a part of a legal contract. Square footages are approximate. All prices, plans, standard features, specifications, options, availability and estimated delivery dates are subject to change without prior notice. Additional restrictions may apply. See a New Home Counsellor for further details. Depictions of homes or other features are conceptual. Decorative items and other items are not in the contract of the location EQUAL HOUSING OPPORTUNITY included in the purchase price and availability may vary. Persons in photos do not reflect racial preference and housing is open to all without regard to race, color, religion, sex, handicap, familial status, or national origin. ©2020 Century Communities.