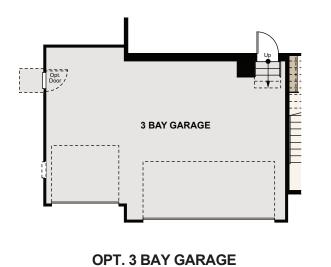

## **MERIDIAN RANCH**

THE AVON - 39205

TWO-STORY | 1993-2823 SQ. FT | 4-5 BED | 2.5-3.5 BATH | 2-3 BAY GARAGE

**OPT. FULL FINISHED BASEMENT** 

**OPT. PATIO / OPT. COVERED PATIO** 

**OPT. EXPANDED KITCHEN** 

## Floor Plans

**FIRST FLOOR SECOND FLOOR CRAWL SPACE OPT. FULL UNFINISHED BASEMENT** 

Seller reserves the right to make changes or modifications to plans, amenities, maps, plan specifications, materials, features that are not to scale, and may not accurately depict the homes or lots as they are built. These illustrations may depict options and features that are not standard on all models. Optional features may be included in the purchase, and if included, will vary according to size and location of the lot. Exterior treatments, square footages, window locations, and room configurations may vary with elevation. Model home interior decorating, options, landscaping, fencing, and other amenities are for display purposes only. All marketing material is for illustrative purposes only and not a part of a legal contract. Square footages are approximate. All prices, plans, standard features, specifications, options, availability and estimated delivery dates are subject to change without prior notice. Additional restrictions may apply. See a New Home Counsellor for further details. Depictions of homes or other features are conceptual. Decorative items and other items are not in the contract of the location EQUAL HOUSING OPPORTUNITY included in the purchase price and availability may vary. Persons in photos do not reflect racial preference and housing is open to all without regard to race, color, religion, sex, handicap, familial status, or national origin. ©2020 Century Communities.