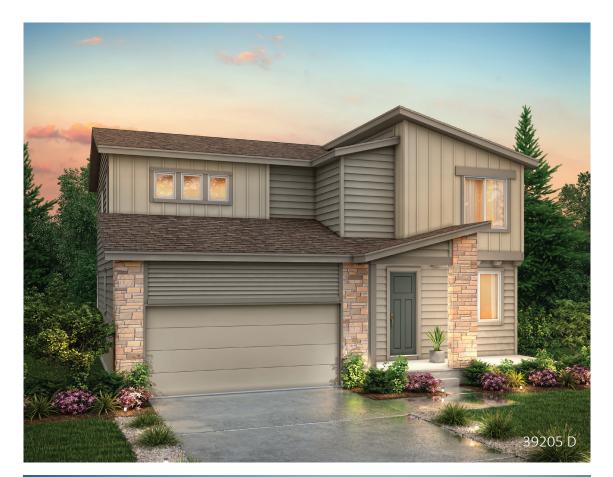

## **MERIDIAN RANCH**

THE AVON - 39205

TWO-STORY | 1993-2823 SQ. FT | 4-5 BED | 2.5-3.5 BATH | 2-3 BAY GARAGE

**OPT. FULL FINISHED BASEMENT** 

**OPT. PATIO / OPT. COVERED PATIO** 

**OPT. EXPANDED KITCHEN** 