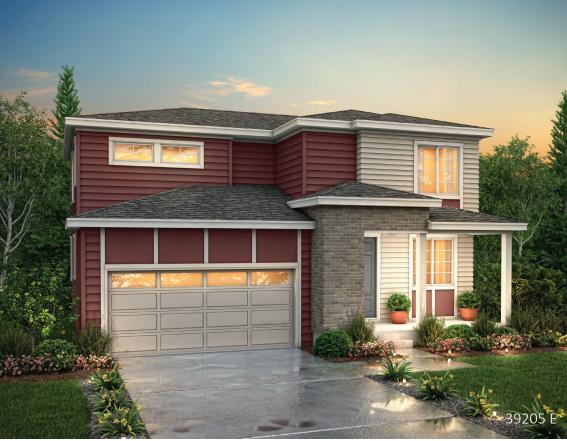

## **MERIDIAN RANCH**

THE AVON - 39205

TWO-STORY | 1993-2823 SQ. FT | 4-5 BED | 2.5-3.5 BATH | 2-3 BAY GARAGE

**OPT. FULL FINISHED BASEMENT** 

**OPT. PATIO / OPT. COVERED PATIO** 

**OPT. EXPANDED KITCHEN** 