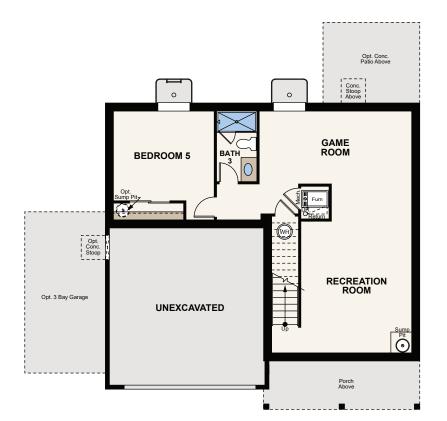

## **MERIDIAN RANCH**

THE AVON - 39205

TWO-STORY | 1993-2823 SQ. FT | 4-5 BED | 2.5-3.5 BATH | 2-3 BAY GARAGE

**OPT. FULL FINISHED BASEMENT** 

**OPT. PATIO / OPT. COVERED PATIO** 

**OPT. EXPANDED KITCHEN** 

## Floor Plans

**FIRST FLOOR SECOND FLOOR CRAWL SPACE OPT. FULL UNFINISHED BASEMENT** 

Seller reserves the right to make changes or modifications to plans, amenities, maps, plan specifications, materials, features that are not to scale, and may not accurately depict the homes or lots as they are built. These illustrations may depict options and features that are not standard on all models. Optional features may be included in the purchase, and if included, will vary according to size and location of the lot. Exterior treatments, square footages, window locations, and room configurations may vary with elevation. Model home interior decorating, options, landscaping, fencing, and other amenities are for display purposes only. All marketing material is for illustrative purposes only and not a part of a legal contract. Square footages are approximate. All prices, plans, standard features, specifications, options, availability and estimated delivery dates are subject to change without prior notice. Additional restrictions may apply. See a New Home Counsellor for further details. Depictions of homes or other features are conceptual. Decorative items and other items are not in the contract of the location EQUAL HOUSING OPPORTUNITY included in the purchase price and availability may vary. Persons in photos do not reflect racial preference and housing is open to all without regard to race, color, religion, sex, handicap, familial status, or national origin. ©2020 Century Communities.