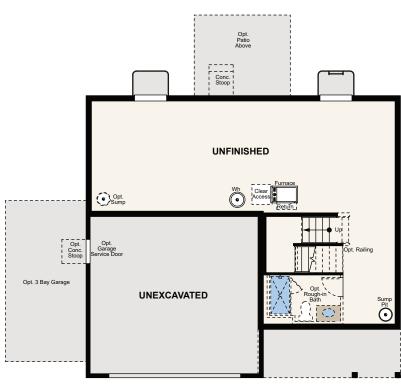

## Floor Plans

**FIRST FLOOR SECOND FLOOR UNFINISHED BASEMENT CRAWL SPACE** 

Seller reserves the right to make changes or modifications to plans, amenities, maps, plan specifications, materials, features that are not to scale, and may not accurately depict the homes or lots as they are built. These illustrations may depict options and features that are not standard on all models. Optional features way be included in the purchase, and if included, will wary according to size and colors without rottee. Waps, plans, p