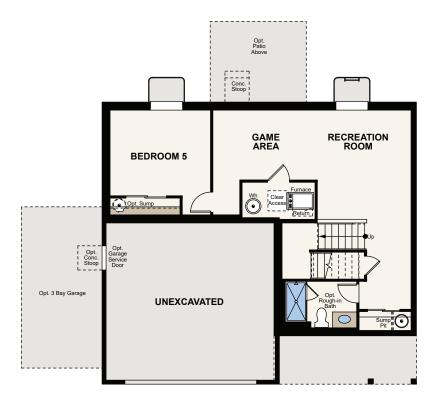

## **MERIDIAN RANCH**

THE FRISCO - 39204

TWO-STORY | 2054-2752 SQ. FT | 4-5 BED | 2.5-3.5 BATH | 2-3 BAY GARAGE

**OPT. FULL FINISHED BASEMENT** 

**OPT. 3 BAY GARAGE** 

**OPT. PATIO / OPT. COVERED PATIO** 

**OPT. EXPANDED KITCHEN** 

**OPT. BEDROOM 4** 

**OPT. STAIRS AT BASEMENT** 

## Floor Plans

**FIRST FLOOR SECOND FLOOR UNFINISHED BASEMENT CRAWL SPACE** 

Seller reserves the right to make changes or modifications to plans, amenities, maps, plan specifications, materials, features that are not to scale, and may not accurately depict the homes or lots as they are built. These illustrations may depict options and features that are not standard on all models. Optional features way be included in the purchase, and if included, will wary according to size and colors without rottee. Waps, plans, p