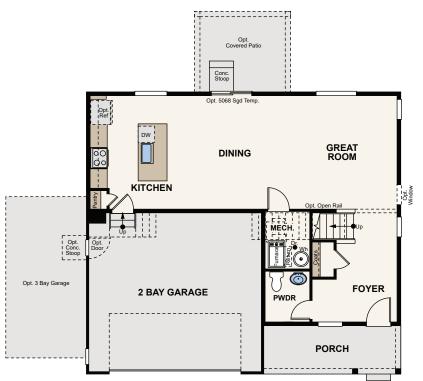

## Floor Plans

**FIRST FLOOR SECOND FLOOR UNFINISHED BASEMENT CRAWL SPACE** 

Seller reserves the right to make changes or modifications to plans, amenities, maps, plan specifications, materials, features that are not to scale, and may not accurately depict the homes or lots as they are built. These illustrations may depict options and features that are not standard on all models. Optional features way be included in the purchase, and if included, will wary according to size and colors without rottee. Waps, plans, p