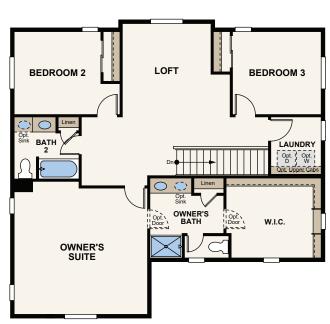

**OPT. BEDROOM 4** 

**OPT. STAIRS AT BASEMENT** 

## Floor Plans

**FIRST FLOOR SECOND FLOOR UNFINISHED BASEMENT CRAWL SPACE** 

Seller reserves the right to make changes or modifications to plans, amenities, maps, plan specifications, materials, features that are not to scale, and may not accurately depict the homes or lots as they are built. These illustrations may depict options and features that are not standard on all models. Optional features way be included in the purchase, and if included, will wary according to size and colors without rottee. Waps, plans, p