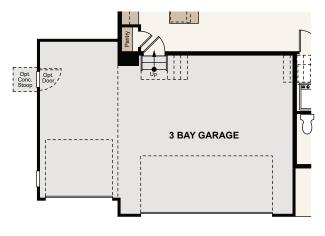

## **MERIDIAN RANCH**

THE FRISCO - 39204

TWO-STORY | 2054-2752 SQ. FT | 4-5 BED | 2.5-3.5 BATH | 2-3 BAY GARAGE

**OPT. FULL FINISHED BASEMENT** 

**OPT. 3 BAY GARAGE** 

**OPT. PATIO / OPT. COVERED PATIO** 

**OPT. EXPANDED KITCHEN** 

## Floor Plans

**FIRST FLOOR SECOND FLOOR UNFINISHED BASEMENT CRAWL SPACE** 

Seller reserves the right to make changes or modifications to plans, amenities, maps, plan specifications, materials, features that are not to scale, and may not accurately depict the homes or lots as they are built. These illustrations may depict options and features that are not standard on all models. Optional features way be included in the purchase, and if included, will wary according to size and colors without rottee. Waps, plans, p