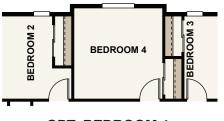

## **MERIDIAN RANCH**

THE FRISCO - 39204

TWO-STORY | 2054-2752 SQ. FT | 4-5 BED | 2.5-3.5 BATH | 2-3 BAY GARAGE



**OPT. FULL FINISHED BASEMENT** 



**OPT. 3 BAY GARAGE** 



**OPT. PATIO / OPT. COVERED PATIO** 



**OPT. EXPANDED KITCHEN** 



**OPT. BEDROOM 4** 



**OPT. STAIRS AT BASEMENT** 





## Meridian Ranch

THE FRISCO - 39204





## Floor Plans















**FIRST FLOOR SECOND FLOOR UNFINISHED BASEMENT CRAWL SPACE** 



Seller reserves the right to make changes or modifications to plans, amenities, maps, plan specifications, materials, features that are not to scale, and may not accurately depict the homes or lots as they are built. These illustrations may depict options and features that are not standard on all models. Optional features way be included in the purchase, and if included, will wary according to size and colors without rottee. Waps, plans, p