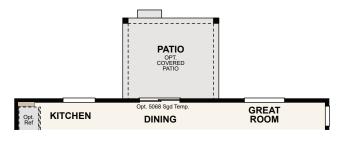

## **MERIDIAN RANCH**

THE FRISCO - 39204

TWO-STORY | 2054-2752 SQ. FT | 4-5 BED | 2.5-3.5 BATH | 2-3 BAY GARAGE

**OPT. FULL FINISHED BASEMENT** 

**OPT. 3 BAY GARAGE** 

**OPT. PATIO / OPT. COVERED PATIO** 

**OPT. EXPANDED KITCHEN** 

## Floor Plans

**FIRST FLOOR SECOND FLOOR UNFINISHED BASEMENT CRAWL SPACE** 

Seller reserves the right to make changes or modifications to plans, amenities, maps, plan specifications, materials, features that are not to scale, and may not accurately depict the homes or lots as they are built. These illustrations may depict options and features that are not standard on all models. Optional features way be included in the purchase, and if included, will wary according to size and colors without rottee. Waps, plans, p