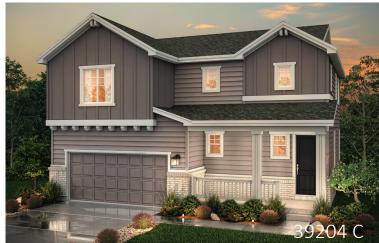

## **MERIDIAN RANCH**

THE FRISCO - 39204

TWO-STORY | 2054-2752 SQ. FT | 4-5 BED | 2.5-3.5 BATH | 2-3 BAY GARAGE

**OPT. FULL FINISHED BASEMENT** 

**OPT. 3 BAY GARAGE** 

**OPT. PATIO / OPT. COVERED PATIO** 

**OPT. EXPANDED KITCHEN** 

## Meridian Ranch

THE FRISCO - 39204