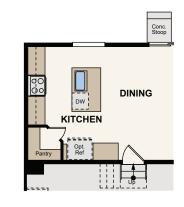

## **MERIDIAN RANCH**

THE FRISCO - 39204

TWO-STORY | 2054-2752 SQ. FT | 4-5 BED | 2.5-3.5 BATH | 2-3 BAY GARAGE

**OPT. FULL FINISHED BASEMENT** 

**OPT. 3 BAY GARAGE** 

**OPT. PATIO / OPT. COVERED PATIO** 

**OPT. EXPANDED KITCHEN** 

## Floor Plans

**FIRST FLOOR SECOND FLOOR UNFINISHED BASEMENT CRAWL SPACE** 

Seller reserves the right to make changes or modifications to plans, amenities, maps, plan specifications, materials, features that are not to scale, and may not accurately depict the homes or lots as they are built. These illustrations may depict options and features that are not standard on all models. Optional features way be included in the purchase, and if included, will wary according to size and colors without rottee. Waps, plans, p