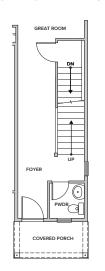

· Ice maker line to refrigerator

## PRIVATE LUXURY OF OWNER'S SUITES

- Walk-in closet
- Shower with ceramic tile surround, solid shower base, and single handle chrome faucet
- Porcelain-on-steel sink in white with chrome lever faucet
- Water closet with Kohler<sup>®</sup> water-saver toilet in white finish

#### **ENERGY EFFICIENCY**

- 92% Efficient gas furnace with Honeywell® thermostat
- 50 Gallon gas water heater
- Insulation and weather stripping
- White vinyl dual-pane windows with Low-E glass and screens per plan



# HOMESTEAD AT CRYSTAL VALLEY

## THE MERCURY RESIDENCE 29202







### **HOMESTEAD AT CRYSTAL VALLEY**



### THE MERCURY

**CRAWL SPACE** 

APPROX. 1,813 SQ. FT. | TWO-STORY 4 BEDROOMS | 2.5 BATHROOMS | 2 BAY GARAGE



### FIRST FLOOR STAIRS WITH OPTIONAL BASEMENT





### **OPTIONAL PARTIAL UNFINISHED BASEMENT**



### **OPTIONAL FULL UNFINISHED BASEMENT**



### **OPTIONAL COVERED PATIO**



**OPTIONAL COVERED DECK AT** WALK-OUT/GARDEN LEVEL



**OPTIONAL** LOFT



**OPTIONAL OWNER'S LINEN**