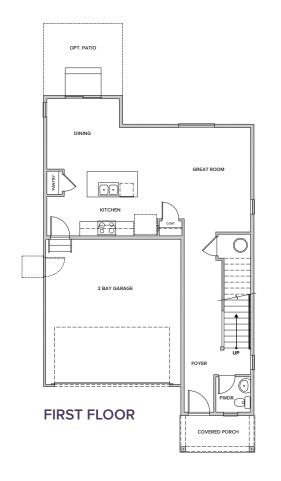

### THE MERCURY

**CRAWL SPACE** 

APPROX. 1,813 SQ. FT. | TWO-STORY 4 BEDROOMS | 2.5 BATHROOMS | 2 BAY GARAGE

### FIRST FLOOR STAIRS WITH OPTIONAL BASEMENT