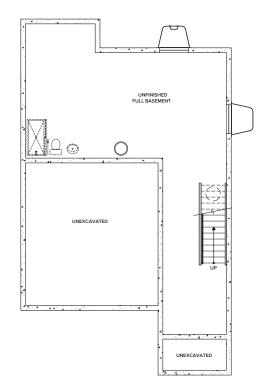

r with ceramic tile surround, solid shower base, and single handle chrome faucet
- Porcelain-on-steel sink in white with chrome lever faucet
- Water closet with Kohler<sup>®</sup> water-saver toilet in white finish

#### **ENERGY EFFICIENCY**

- 92% Efficient gas furnace with Honeywell® thermostat
- 50 Gallon gas water heater
- Insulation and weather stripping
- White vinyl dual-pane windows with Low-E glass and screens per plan



# HOMESTEAD AT CRYSTAL VALLEY

## THE MERCURY RESIDENCE 29202







### **HOMESTEAD AT CRYSTAL VALLEY**



### THE MERCURY

**CRAWL SPACE** 

APPROX. 1,813 SQ. FT. | TWO-STORY 4 BEDROOMS | 2.5 BATHROOMS | 2 BAY GARAGE



### FIRST FLOOR STAIRS WITH OPTIONAL BASEMENT





### **OPTIONAL PARTIAL UNFINISHED BASEMENT**



### **OPTIONAL FULL UNFINISHED BASEMENT**



### **OPTIONAL COVERED PATIO**



**OPTIONAL COVERED DECK AT** WALK-OUT/GARDEN LEVEL



**OPTIONAL** LOFT



**OPTIONAL OWNER'S LINEN**