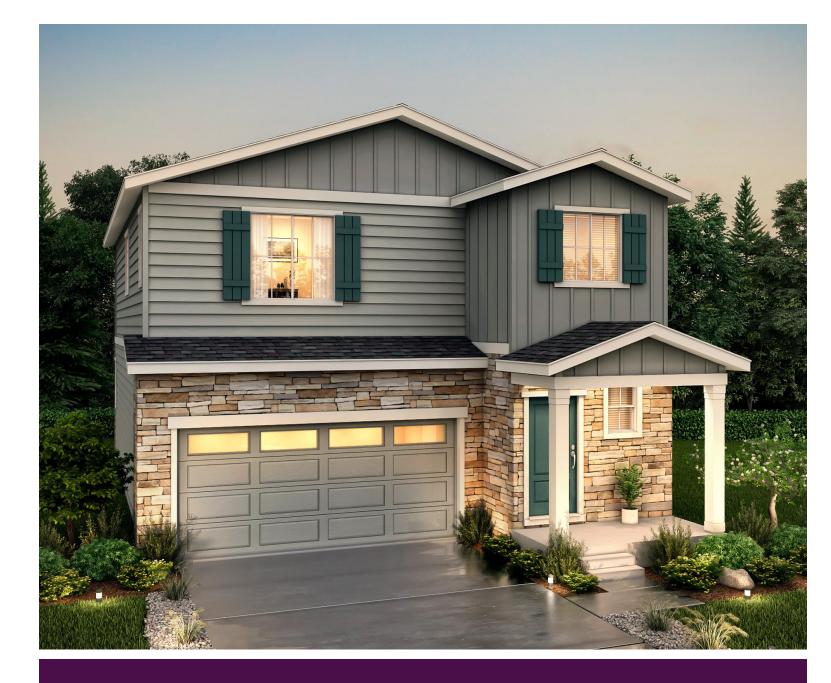

## THE MERCURY RESIDENCE 29202

### THE MERCURY

**CRAWL SPACE** 

APPROX. 1,813 SQ. FT. | TWO-STORY 4 BEDROOMS | 2.5 BATHROOMS | 2 BAY GARAGE