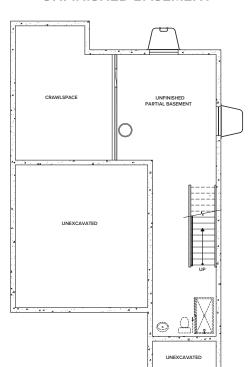

Y OF OWNER'S SUITES

- Walk-in closet
- Shower with ceramic tile surround, solid shower base, and single handle chrome faucet
- Porcelain-on-steel sink in white with chrome lever faucet
- Water closet with Kohler<sup>®</sup> water-saver toilet in white finish

#### **ENERGY EFFICIENCY**

- 92% Efficient gas furnace with Honeywell® thermostat
- 50 Gallon gas water heater
- Insulation and weather stripping
- White vinyl dual-pane windows with Low-E glass and screens per plan



# HOMESTEAD AT CRYSTAL VALLEY

## THE MERCURY RESIDENCE 29202







### **HOMESTEAD AT CRYSTAL VALLEY**



### THE MERCURY

**CRAWL SPACE** 

APPROX. 1,813 SQ. FT. | TWO-STORY 4 BEDROOMS | 2.5 BATHROOMS | 2 BAY GARAGE



### FIRST FLOOR STAIRS WITH OPTIONAL BASEMENT





### **OPTIONAL PARTIAL UNFINISHED BASEMENT**



### **OPTIONAL FULL UNFINISHED BASEMENT**



### **OPTIONAL COVERED PATIO**



**OPTIONAL COVERED DECK AT** WALK-OUT/GARDEN LEVEL



**OPTIONAL** LOFT



**OPTIONAL OWNER'S LINEN**