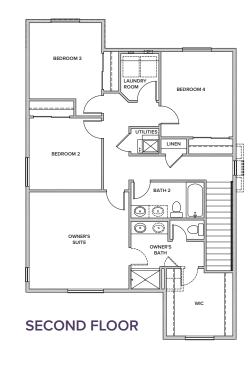

### THE MERCURY

**CRAWL SPACE** 

APPROX. 1,813 SQ. FT. | TWO-STORY 4 BEDROOMS | 2.5 BATHROOMS | 2 BAY GARAGE