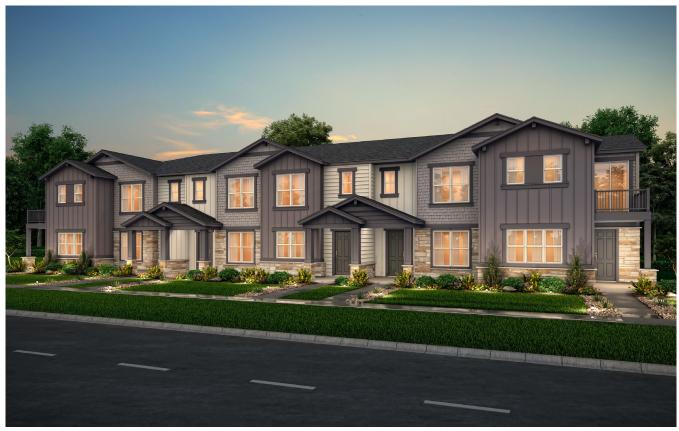

## **COAL CREEK COMMONS**

**PLAN 604** 

APPROX. 1,460 SQ. FT. | TWO-STORY HOME | 2-3 BEDROOMS | 2.5 BATHROOMS | 2-BAY GARAGE

**6 PLEX - CRAFTSMAN** 

**5 PLEX - RANCH CRAFTSMAN** 

Price, plans and terms are effective on the date of publication and subject to change without notice. Depictions of homes or other features are conceptual. Decorative items and other items shown may be decorator suggestions that are not included in the purchase price and availability may vary. Persons in photos do not reflect racial preference and housing is open to all without regard to race, color, religion, sex, handicap, familial status, or national origin. ©2020 Century Communities.