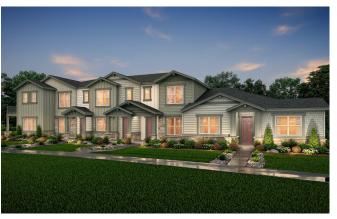

## **COAL CREEK COMMONS**

**PLAN 604** 

APPROX. 1,460 SQ. FT. | TWO-STORY HOME | 2-3 BEDROOMS | 2.5 BATHROOMS | 2-BAY GARAGE

**6 PLEX - CRAFTSMAN** 

**5 PLEX - RANCH CRAFTSMAN** 

Price, plans and terms are effective on the date of publication and subject to change without notice. Depictions of homes or other features are conceptual. Decorative items and other items shown may be decorator suggestions that are not included in the purchase price and availability may vary. Persons in photos do not reflect racial preference and housing is open to all without regard to race, color, religion, sex, handicap, familial status, or national origin. ©2020 Century Communities.