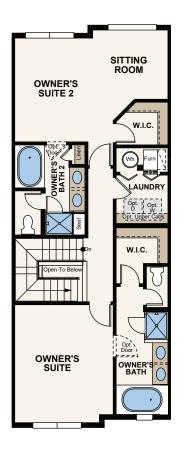

## Floor Plans

**FIRST FLOOR** 

**SECOND FLOOR** 

SECOND FLOOR OPTIONAL DUAL MASTERS

**OPT. TECH CENTER** 

OPT. SHOWER WITH BENCH IN BATHROOM

**OPT. ENLARGED POWDER ROOM** 

Price, plans and terms are effective on the date of publication and subject to change without notice. Depictions of homes or other features are conceptual. Decorative items and other items shown may be decorator suggestions that are not included in the purchase price and availability may vary. Persons in photos do not reflect racial preference and housing is open to all without regard to race, color, religion, sex, handicap, familial status, or national origin. ©2020 Century Communities.