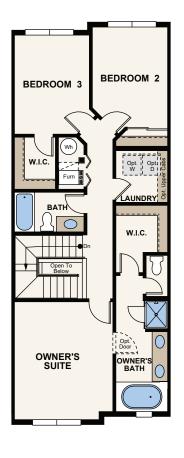

## Floor Plans

**FIRST FLOOR** 

**SECOND FLOOR** 

SECOND FLOOR OPTIONAL DUAL MASTERS

**OPT. TECH CENTER** 

OPT. SHOWER WITH BENCH IN BATHROOM

**OPT. ENLARGED POWDER ROOM** 

Price, plans and terms are effective on the date of publication and subject to change without notice. Depictions of homes or other features are conceptual. Decorative items and other items shown may be decorator suggestions that are not included in the purchase price and availability may vary. Persons in photos do not reflect racial preference and housing is open to all without regard to race, color, religion, sex, handicap, familial status, or national origin. ©2020 Century Communities.