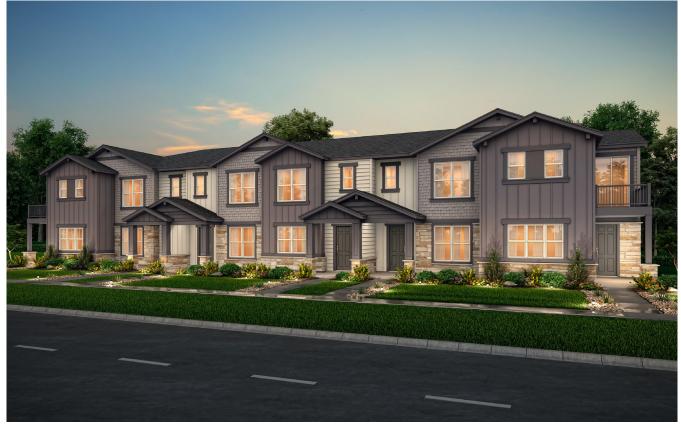

## **COAL CREEK COMMONS**

## PLAN 604

APPROX. 1,460 SQ. FT. | TWO-STORY HOME | 2-3 BEDROOMS | 2.5 BATHROOMS | 2-BAY GARAGE

6 PLEX - CRAFTSMAN

**5 PLEX - RANCH CRAFTSMAN** 

Price, plans and terms are effective on the date of publication and subject to change without notice. Depictions of homes or other features are conceptual. Decorative items and other items shown may be decorator suggestions that are not included in the purchase price and availability may vary. Persons in photos do not reflect racial preference and housing is open to all without regard to race, color, religion, sex, handicap, familial status, or national origin. ©2020 Century Communities.