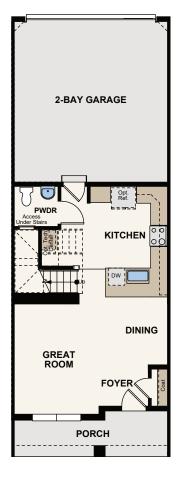

## Floor Plans

## PLAN 604

APPROX. 1,460 SQ. FT. | TWO-STORY HOME | 2-3 BEDROOMS | 2.5 BATHROOMS | 2-BAY GARAGE

6 PLEX - CRAFTSMAN

**5 PLEX - RANCH CRAFTSMAN** 

Price, plans and terms are effective on the date of publication and subject to change without notice. Depictions of homes or other features are conceptual. Decorative items and other items shown may be decorator suggestions that are not included in the purchase price and availability may vary. Persons in photos do not reflect racial preference and housing is open to all without regard to race, color, religion, sex, handicap, familial status, or national origin. ©2020 Century Communities.

## Floor Plans

**FIRST FLOOR** 

OPT. TECH CENTER

SECOND FLOOR

SECOND FLOOR OPTIONAL DUAL MASTERS

OPT. SHOWER WITH BENCH IN BATHROOM

Price, plans and terms are effective on the date of publication and subject to change without notice. Depictions of homes or other features are conceptual. Decorative items and other items shown may be decorator suggestions that are not included in the purchase price and availability may vary. Persons in photos do not reflect racial preference and housing is open to all without regard to race, color, religion, sex, handicap, familial status, or national origin. ©2020 Century Communities.