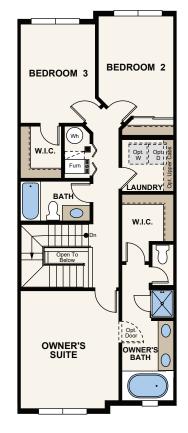

## Floor Plans

## PLAN 604

APPROX. 1,460 SQ. FT. | TWO-STORY HOME | 2-3 BEDROOMS | 2.5 BATHROOMS | 2-BAY GARAGE

6 PLEX - CRAFTSMAN

**5 PLEX - RANCH CRAFTSMAN** 

Price, plans and terms are effective on the date of publication and subject to change without notice. Depictions of homes or other features are conceptual. Decorative items and other items shown may be decorator suggestions that are not included in the purchase price and availability may vary. Persons in photos do not reflect racial preference and housing is open to all without regard to race, color, religion, sex, handicap, familial status, or national origin. ©2020 Century Communities.

## Floor Plans

**FIRST FLOOR** 

OPT. TECH CENTER

SECOND FLOOR

SECOND FLOOR OPTIONAL DUAL MASTERS

OPT. SHOWER WITH BENCH IN BATHROOM

Price, plans and terms are effective on the date of publication and subject to change without notice. Depictions of homes or other features are conceptual. Decorative items and other items shown may be decorator suggestions that are not included in the purchase price and availability may vary. Persons in photos do not reflect racial preference and housing is open to all without regard to race, color, religion, sex, handicap, familial status, or national origin. ©2020 Century Communities.