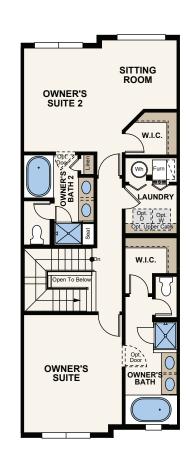

## Floor Plans

**FIRST FLOOR** 

OPT. TECH CENTER

SECOND FLOOR

SECOND FLOOR OPTIONAL DUAL MASTERS

OPT. SHOWER WITH BENCH IN BATHROOM

Price, plans and terms are effective on the date of publication and subject to change without notice. Depictions of homes or other features are conceptual. Decorative items and other items shown may be decorator suggestions that are not included in the purchase price and availability may vary. Persons in photos do not reflect racial preference and housing is open to all without regard to race, color, religion, sex, handicap, familial status, or national origin. ©2020 Century Communities.