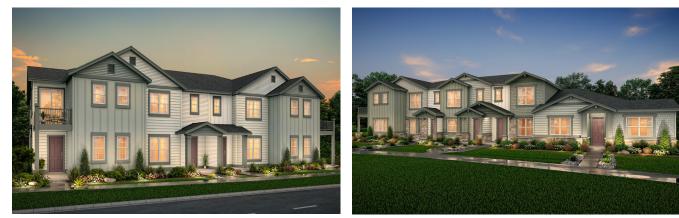

## **COAL CREEK COMMONS**

## PLAN 604

APPROX. 1,460 SQ. FT. | TWO-STORY HOME | 2-3 BEDROOMS | 2.5 BATHROOMS | 2-BAY GARAGE

6 PLEX - CRAFTSMAN

**5 PLEX - RANCH CRAFTSMAN** 

Price, plans and terms are effective on the date of publication and subject to change without notice. Depictions of homes or other features are conceptual. Decorative items and other items shown may be decorator suggestions that are not included in the purchase price and availability may vary. Persons in photos do not reflect racial preference and housing is open to all without regard to race, color, religion, sex, handicap, familial status, or national origin. ©2020 Century Communities.