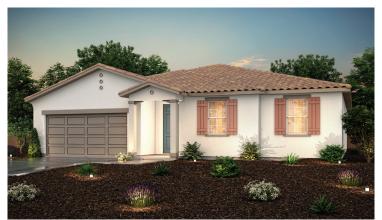

## ROSEWOOD AT TERRA RANCH

SIENNA | PLAN 2210

2,210 SQ. FT. | SINGLE STORY | 3 BEDROOMS | 2 BATHROOMS | DEN | 2 BAY GARAGE

OPTIONAL: BEDROOM 4 AT DEN | TUB AT OWNER'S SUITE | 3 BAY GARAGE

SPANISH

**BUNGALOW** 