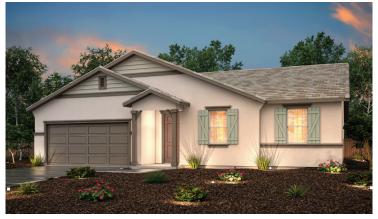

## ROSEWOOD AT TERRA RANCH

SIENNA | PLAN 2210

2,210 SQ. FT. | SINGLE STORY | 3 BEDROOMS | 2 BATHROOMS | DEN | 2 BAY GARAGE

OPTIONAL: BEDROOM 4 AT DEN | TUB AT OWNER'S SUITE | 3 BAY GARAGE

SPANISH

**BUNGALOW** 