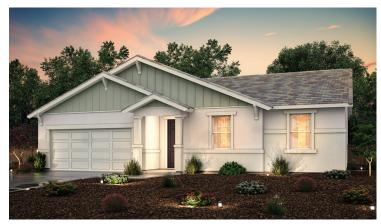

## ROSEWOOD AT TERRA RANCH

SIENNA | PLAN 2210

2,210 SQ. FT. | SINGLE STORY | 3 BEDROOMS | 2 BATHROOMS | DEN | 2 BAY GARAGE

OPTIONAL: BEDROOM 4 AT DEN | TUB AT OWNER'S SUITE | 3 BAY GARAGE

SPANISH

**BUNGALOW** 