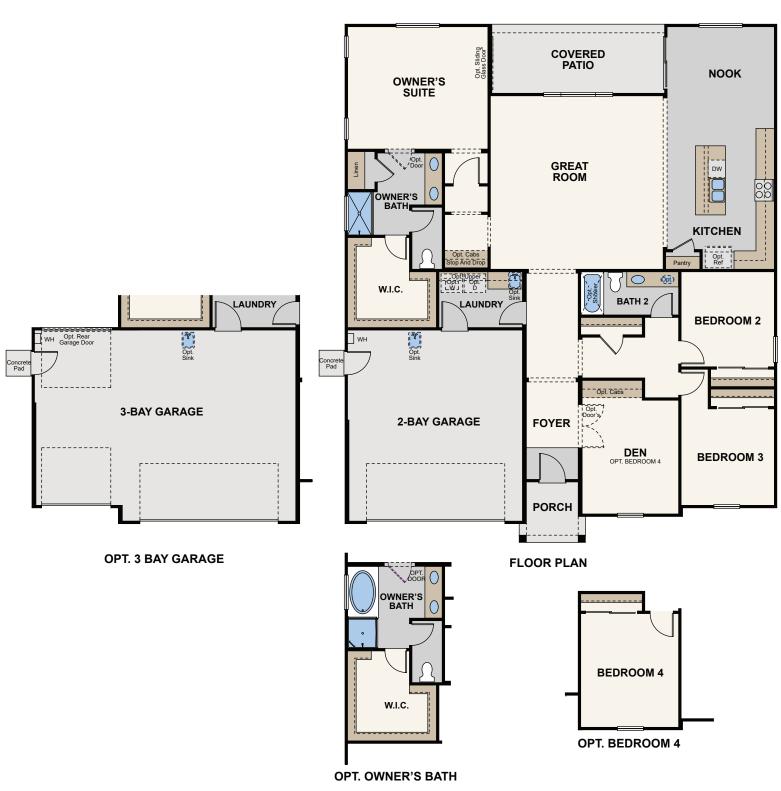

## ROSEWOOD AT TERRA RANCH

SIENNA | PLAN 2210

2,210 SQ. FT. | SINGLE STORY | 3 BEDROOMS | 2 BATHROOMS | DEN | 2 BAY GARAGE

OPTIONAL: BEDROOM 4 AT DEN | TUB AT OWNER'S SUITE | 3 BAY GARAGE

SPANISH

**BUNGALOW** 

## Floor Plans

Price, plans and terms are effective on the date of publication and subject to change without notice. Depictions of homes or other features are conceptual. Decorative items and other items shown may be decorator suggestions that are not included in the purchase price and availability may vary. Persons in photos do not reflect racial preference and housing is open to all without regard to race, color, religion, sex, handicap, familial status, or national origin. ©2020 Century Communities.