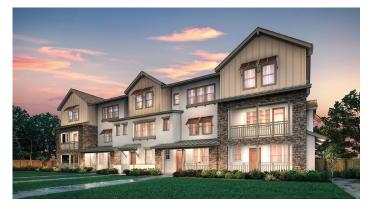

## ENCLAVE AT MISSION FALLS THE CASCADE COLLECTION

THE SPRING

2,154-2,242 SQ. FT. | THREE-STORY TOWNHOME-STYLE CONDO | 3 BEDROOMS | 3.5 BATHROOMS | 2 BAY GARAGE

4 PLEX

**5 PLEX** 

6 PLEX

Price, plans and terms are effective on the date of publication and subject to change without notice. Depictions of homes or other features are conceptual. Decorative items and other items shown may be decorator suggestions that are not included in the purchase price and availability may vary. Persons in photos do not reflect racial preference and housing is open to all without regard to race, color, religion, sex, handicap, familial status, or national origin. ©2021 Century Communities.