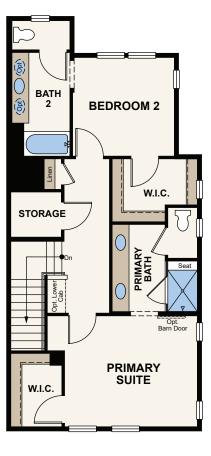

## Floor Plans

A HOME FOR EVERY DREAM

STORAGE

STOR.

BEDROOM 3

PORCH

SECOND FLOOR THIRD FLOOR

**OPT. FIRST FLOOR SIDE ENTRY** 