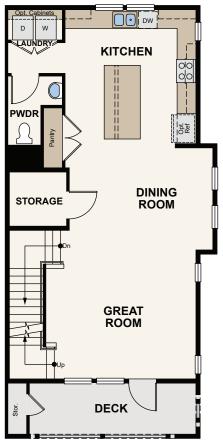

## Floor Plans

A HOME FOR EVERY DREAM

STORAGE

STOR.

BEDROOM 3

PORCH

SECOND FLOOR THIRD FLOOR

**OPT. FIRST FLOOR SIDE ENTRY** 