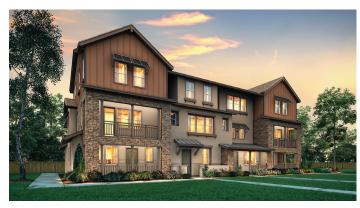

## ENCLAVE AT MISSION FALLS THE CASCADE COLLECTION

THE SPRING

2,154-2,242 SQ. FT. | THREE-STORY TOWNHOME-STYLE CONDO | 3 BEDROOMS | 3.5 BATHROOMS | 2 BAY GARAGE

4 PLEX

**5 PLEX** 

6 PLEX

Price, plans and terms are effective on the date of publication and subject to change without notice. Depictions of homes or other features are conceptual. Decorative items and other items shown may be decorator suggestions that are not included in the purchase price and availability may vary. Persons in photos do not reflect racial preference and housing is open to all without regard to race, color, religion, sex, handicap, familial status, or national origin. ©2021 Century Communities.