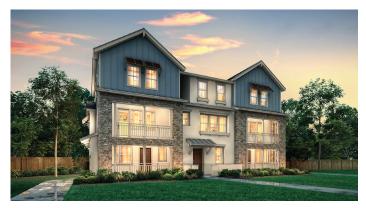

## ENCLAVE AT MISSION FALLS THE CASCADE COLLECTION

THE SPRING

2,154-2,242 SQ. FT. | THREE-STORY TOWNHOME-STYLE CONDO | 3 BEDROOMS | 3.5 BATHROOMS | 2 BAY GARAGE

4 PLEX

**5 PLEX** 

6 PLEX

Price, plans and terms are effective on the date of publication and subject to change without notice. Depictions of homes or other features are conceptual. Decorative items and other items shown may be decorator suggestions that are not included in the purchase price and availability may vary. Persons in photos do not reflect racial preference and housing is open to all without regard to race, color, religion, sex, handicap, familial status, or national origin. ©2021 Century Communities.