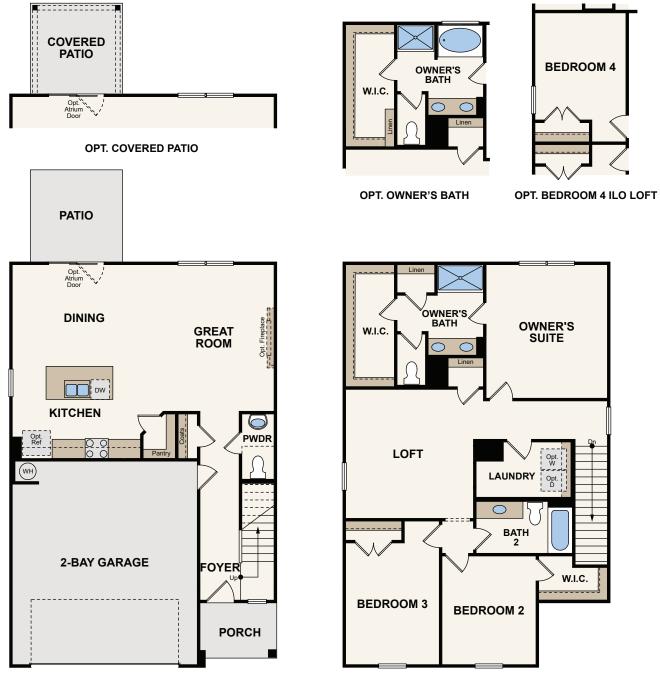

1939-1952 SQ. FT. | TWO STORY | 3 BEDROOM | 2.5 BATHROOMS | 2-BAY GARAGE

FIRST FLOOR

SECOND FLOOR

In a continuous effort by Century Communities to improve the quality of your home, we reserve the right to change features, options, plans and specifications without notice. Floorplans and elevation renderings are conceptual artists' renderings for marketing purposes only. Elevations and floorplans may vary based on actual homesite and Century Communities may be required to build the home in a mirror image to the floorplans shown, including the garage, due to construction and building design requirements of the homesite. Significant changes may be made during or after the construction of the model homes. Century Communities reserves the right to modify, relocate or eliminate any or all of the features, specifications, plan utilities, design or shape thereof without notice or obligations to the purchaser. Please see your onsite associate for additional information. Brick/Stone returns are not standard on the elevations, please see your onsite agent for details. Century Communities. Revised 04/02/21