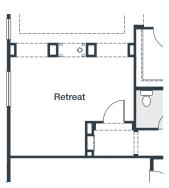

# BELLA PALMA THE SAVANNA

Approx. 3,100 Sq. Ft. | One-Story 3 Bedrooms | 2.5 Bathrooms 2-Car Garage + Separate 1-Car Garage

OPT. BEDROOM 4 AT DEN

OPT. RETREAT AT BEDROOM 2

OPT. 2-CAR SIDE LOAD GARAGE AT 1-CAR GARAGE