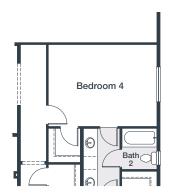

# BELLA PALMA THE SAVANNA

Approx. 3,100 Sq. Ft. | One-Story 3 Bedrooms | 2.5 Bathrooms 2-Car Garage + Separate 1-Car Garage

OPT. BEDROOM 4 AT DEN

OPT. RETREAT AT BEDROOM 2

OPT. 2-CAR SIDE LOAD GARAGE AT 1-CAR GARAGE