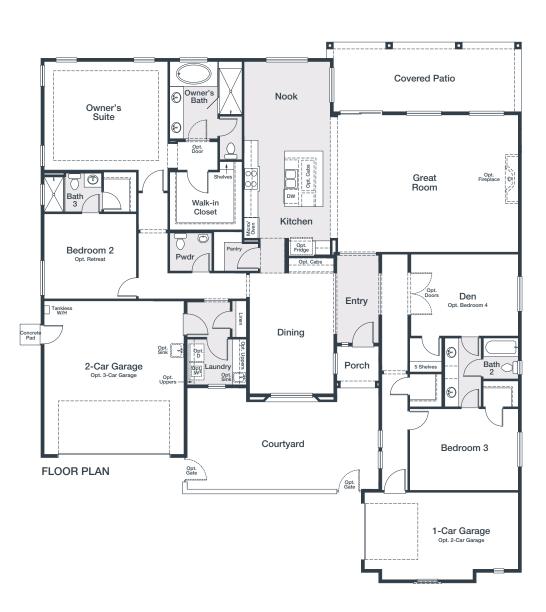

# BELLA PALMA THE SAVANNA

Approx. 3,100 Sq. Ft. | One-Story 3 Bedrooms | 2.5 Bathrooms 2-Car Garage + Separate 1-Car Garage

OPT. BEDROOM 4 AT DEN

OPT. RETREAT AT BEDROOM 2

OPT. 2-CAR SIDE LOAD GARAGE AT 1-CAR GARAGE