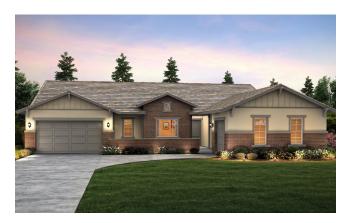

## THE SAVANNA

# BELLA PALMA THE SAVANNA

Approx. 3,100 Sq. Ft. | One-Story 3 Bedrooms | 2.5 Bathrooms 2-Car Garage + Separate 1-Car Garage

OPT. BEDROOM 4 AT DEN

OPT. RETREAT AT BEDROOM 2

OPT. 2-CAR SIDE LOAD GARAGE AT 1-CAR GARAGE

**Elevation A - Spanish** 

**Elevation B - Bungalow** 

**Elevation C - Cottage** 