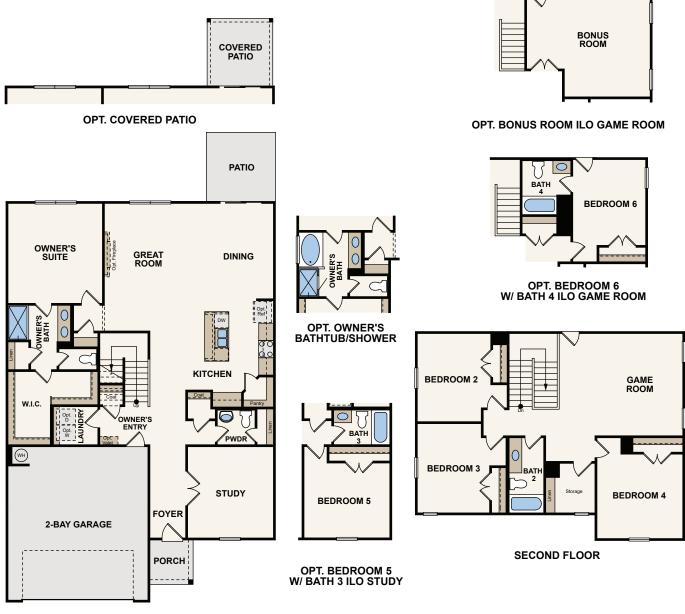

## Calderwood

2,641-2650 SQ. FT. | TWO STORY | 4-6 BEDROOMS | 2.5-4 BATHROOMS | 2 BAY GARAGE

FIRST FLOOR

In a continuous effort by Century Communities to improve the quality of your home, we reserve the right to change features, options, plans and specifications without notice. Floorplans and elevation renderings are conceptual artists' renderings for marketing purposes only. Elevations and floorplans may vary based on actual homesite and Century Communities may be required to build the home in a mirror image to the floorplans shown, including the garage, due to construction and building design requirements of the homesite. Significant changes may be made during or after the construction of the model homes. Century Communities reserves the right to modify, relocate or eliminate any or all of the features, specifications, plan utilities, design or shape thereof without notice or obligations to the purchaser. Please see your onsite sales associate for additional information. Brick/Stone returns are not standard on the elevations, please see your onsite agent for details. Century Communities. Revised 04/22/2021