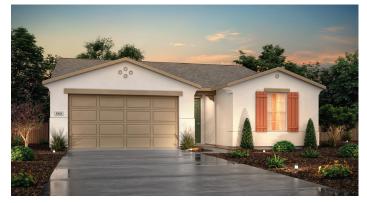

## MARKET PLACE

ECHO

1,624 SQ. FT. | SINGLE-STORY | 3 BEDROOMS | 2 BATHROOMS | 2 BAY GARAGE OPTIONAL: COVERED PATIO | EXTENDED COVERED PATIO | DEN AT BEDROOM 2 | TUB AT OWNERS SUITE | 3 BAY GARAGE

**ELEVATION A - EARLY CALIFORNIA** 