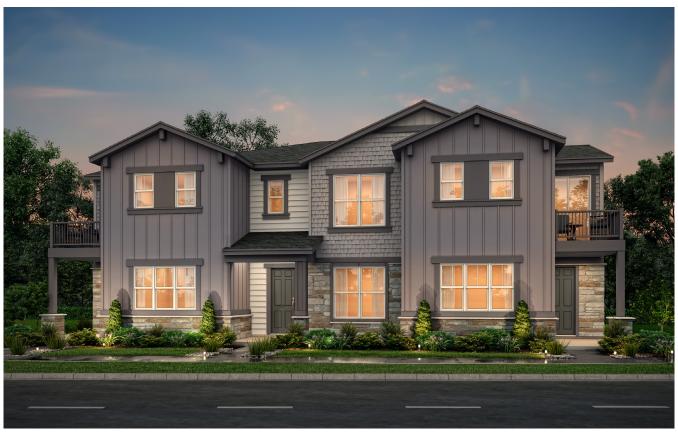

## **COAL CREEK COMMONS**

**PLAN 602** 

APPROX. 1,775 SQ. FT. | TWO-STORY HOME | 3 BEDROOMS | 2.5 BATHROOMS | 2-BAY GARAGE

3 PLEX - CRAFTSMAN

**DUPLEX - CRAFTSMAN** 

**5 PLEX - RANCH CRAFTSMAN** 

Price, plans and terms are effective on the date of publication and subject to change without notice. Depictions of homes or other features are conceptual. Decorative items and other items shown may be decorator suggestions that are not included in the purchase price and availability may vary. Persons in photos do not reflect racial preference and housing is open to all without regard to race, color, religion, sex, handicap, familial status, or national origin. ©2020 Century Communities.