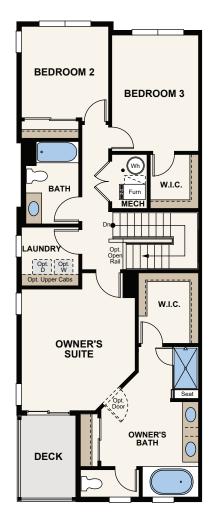

## Floor Plans

**FIRST FLOOR** 

**SECOND FLOOR** 

OPT. SHOWER WITH BENCH IN BATH

Price, plans and terms are effective on the date of publication and subject to change without notice. Depictions of homes or other features are conceptual. Decorative items and other items shown may be decorator suggestions that are not included in the purchase price and availability may vary. Persons in photos do not reflect racial preference and housing is open to all without regard to race, color, religion, sex, handicap, familial status, or national origin. ©2020 Century Communities.