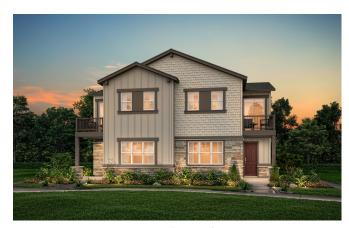

## **COAL CREEK COMMONS**

**PLAN 602** 

APPROX. 1,775 SQ. FT. | TWO-STORY HOME | 3 BEDROOMS | 2.5 BATHROOMS | 2-BAY GARAGE

3 PLEX - CRAFTSMAN

**DUPLEX - CRAFTSMAN** 

**5 PLEX - RANCH CRAFTSMAN** 

Price, plans and terms are effective on the date of publication and subject to change without notice. Depictions of homes or other features are conceptual. Decorative items and other items shown may be decorator suggestions that are not included in the purchase price and availability may vary. Persons in photos do not reflect racial preference and housing is open to all without regard to race, color, religion, sex, handicap, familial status, or national origin. ©2020 Century Communities.