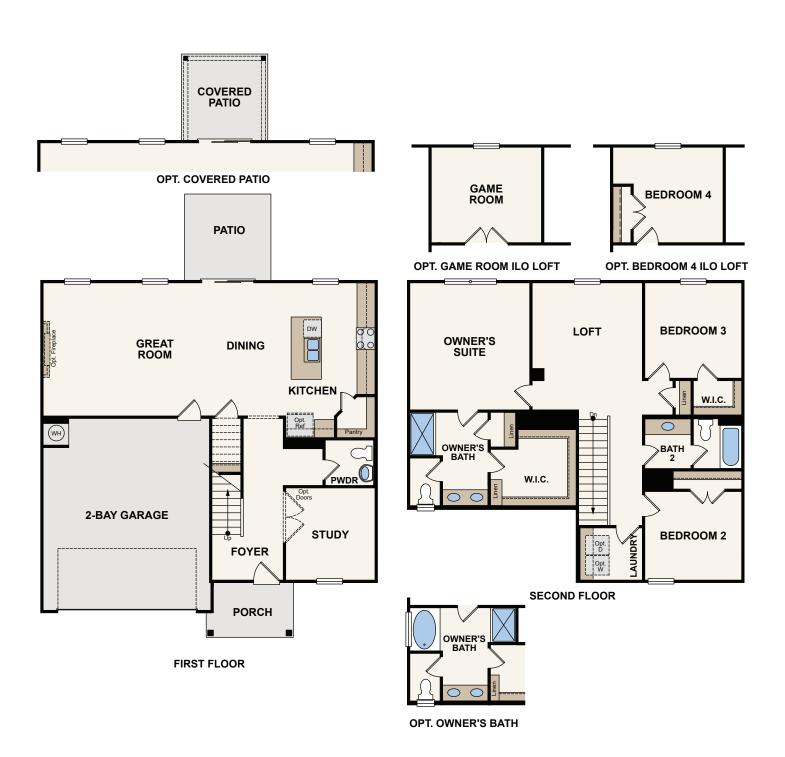

## Fontana

APPROX. 2,153 SQ.FT | TWO-STORY | 3 BEDROOMS | 2.5 BATHROOMS | 2-CAR GARAGE A HOME FOR EVERY DREAM

In a continuous effort by Century Communities to improve the quality of your home, we reserve the right to change features, options, plans and specifications without notice. Floorplans and elevation renderings are conceptual artists' renderings for marketing purposes only. Elevations and floorplans may vary based on actual homesite and Century Communities may be required to build the home in a mirror image to the floorplans shown, including the garage, due to construction and building design requirements of the homesite. Significant changes may be made during or after the construction of the model homes. Century Communities reserves the right to modify, relocate or eliminate any or all of the features, specifications, plan utilities, design or shape thereof without notice or obligations to the purchaser. Please see your onsite sales associate for additional information. Brick/Stone returns are not standard on the elevations, please see your onsite agent for details. Century Communities. Revised 04/22/2021