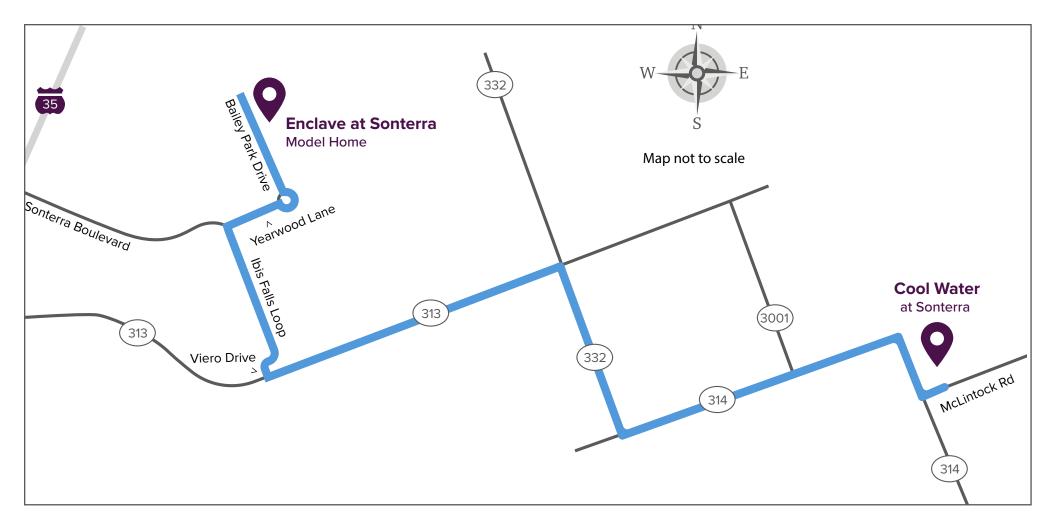

To get from the model to our Cool Water section, take Bailey Park Drive to Sonterra Boulevard and turn right. Take the first left onto Ibis Falls Loop; follow it around to Viero Drive and turn left onto CR 313. Turn right on CR 332, and then left on CR 314. Follow CR 314, turn to the right and then left onto McLintock Rd.