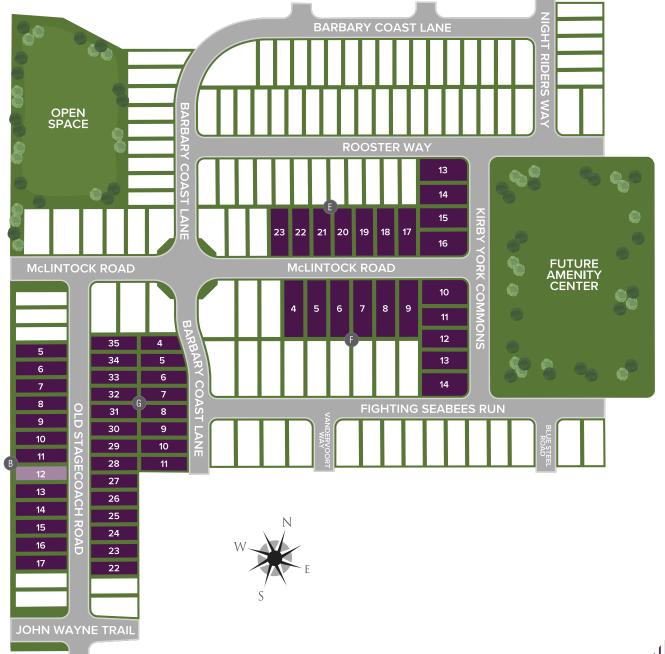

## COOL WATER AT SONTERRA

rices, plans, and terms are effective on the date of publication and subject to change without notice. Map is not to scale. ©2020 CenturyCommunities, Inc. REV. 12.23.21

Our model home is located at: 508 Bailey Park Drive, Jarrell, TX 76537