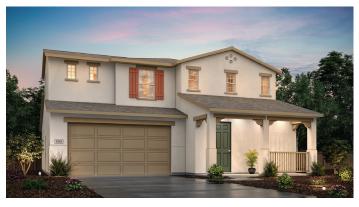

## **HARMONY**

2,154 SQ. FT. | TWO-STORY | 3 BEDROOMS | 2.5 BATHROOMS | 2 BAY GARAGE OPTIONAL: COVERED PATIO | EXTENDED COVERED PATIO | TUB AT OWNERS SUITE | 3 BAY GARAGE

**ELEVATION A - EARLY CALIFORNIA** 