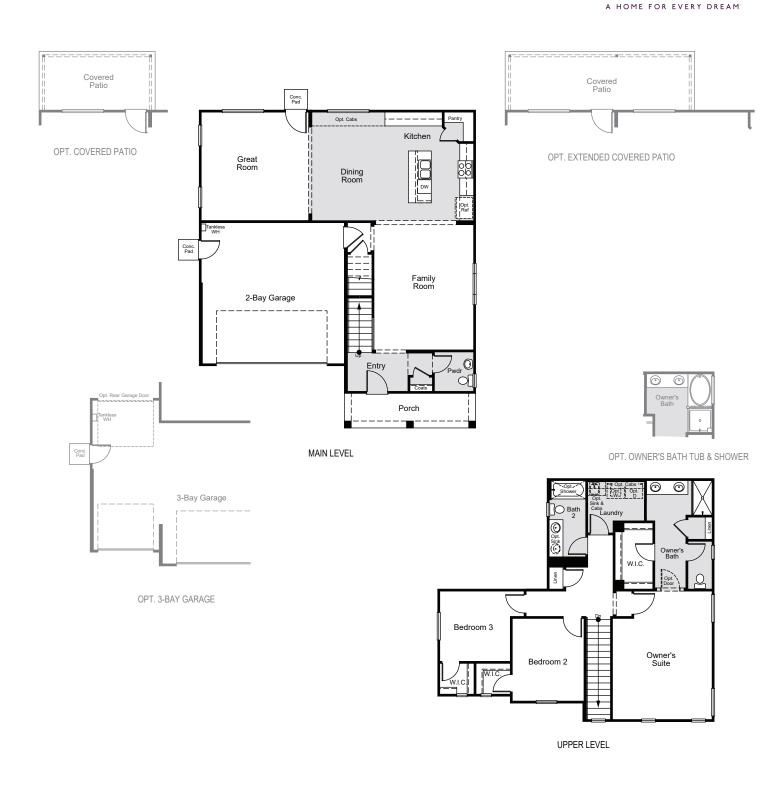

## Floor Plans

Price, plans and terms are effective on the date of publication and subject to change without notice. Depictions of homes or other features are conceptual. Decorative items and other items shown may be decorator suggestions that are not included in the purchase price and availability may vary. Persons in photos do not reflect racial preference and housing is open to all without regard to race, color, religion, sex, handicap, familial status, or national origin. ©2020 Century Communities.

## **HARMONY**

2,154 SQ. FT. | TWO-STORY | 3 BEDROOMS | 2.5 BATHROOMS | 2 BAY GARAGE OPTIONAL: COVERED PATIO | EXTENDED COVERED PATIO | TUB AT OWNERS SUITE | 3 BAY GARAGE

**ELEVATION A - EARLY CALIFORNIA** 